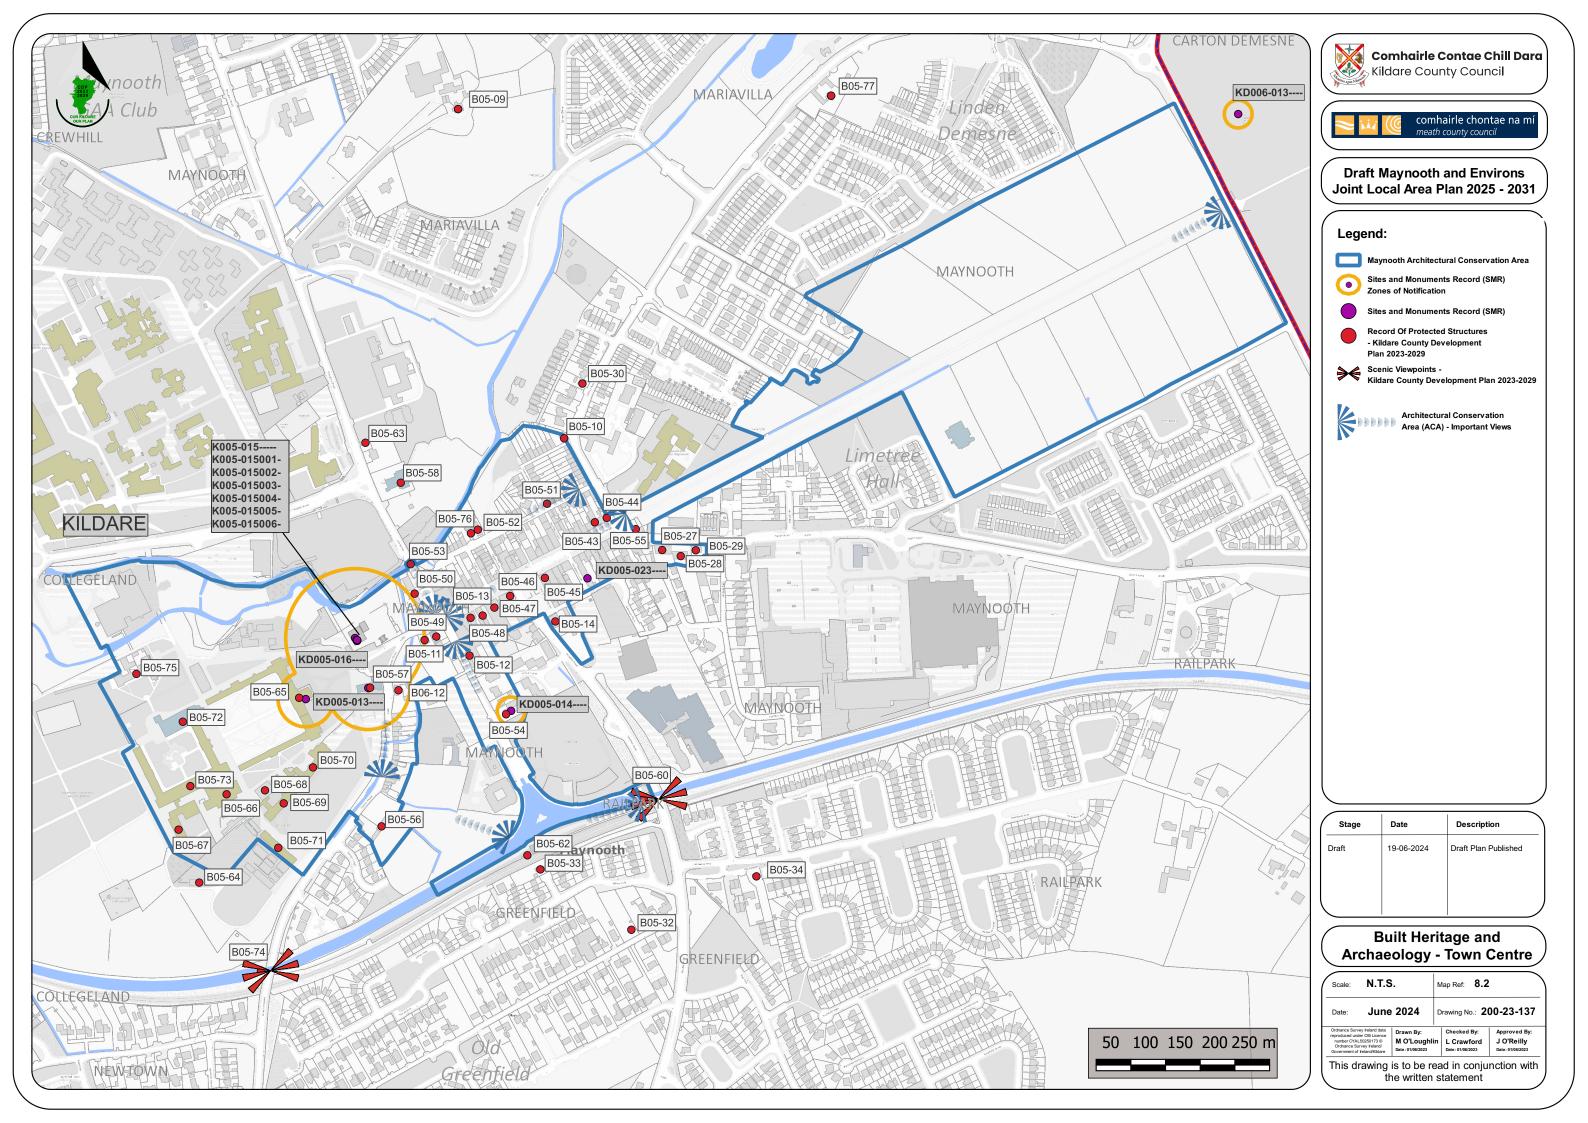

## Maps

| Map 5.1         | Homes and Communities – Strategic Open Space                                |
|-----------------|-----------------------------------------------------------------------------|
| <b>Map 7.1</b>  | Movement and Active Travel – Permeability Measures                          |
| <b>Vlap 7.2</b> | Movement and Active Travel – Cycling Measures                               |
| <b>Map 7.3</b>  | Movement and Active Travel – Public Transport Measures                      |
| <b>VIap 7.4</b> | Movement and Active Travel – Road Measures                                  |
| Map 7.5         | Movement and Active Travel – Parking Measures                               |
| <b>Map 8.1</b>  | Built Heritage and Archaeology                                              |
| <b>Vlap 8.2</b> | Built Heritage and Archaeology – Town Centre                                |
| Map 9.1         | Green and Blue Infrastructure                                               |
| <b>Map 10.1</b> | Infrastructure and Environmental Services – Surface Water Management        |
|                 | Strategy                                                                    |
| Map 10.2        | Infrastructure and Environmental Services – Strategic Flood Risk Assessment |
| Map 10.2a       | Infrastructure and Environmental Services – SFRA Land Use Zoning Underlay   |
| <b>Map 11.1</b> | Land Use Zoning                                                             |
| Map 11.2        | Implementation                                                              |