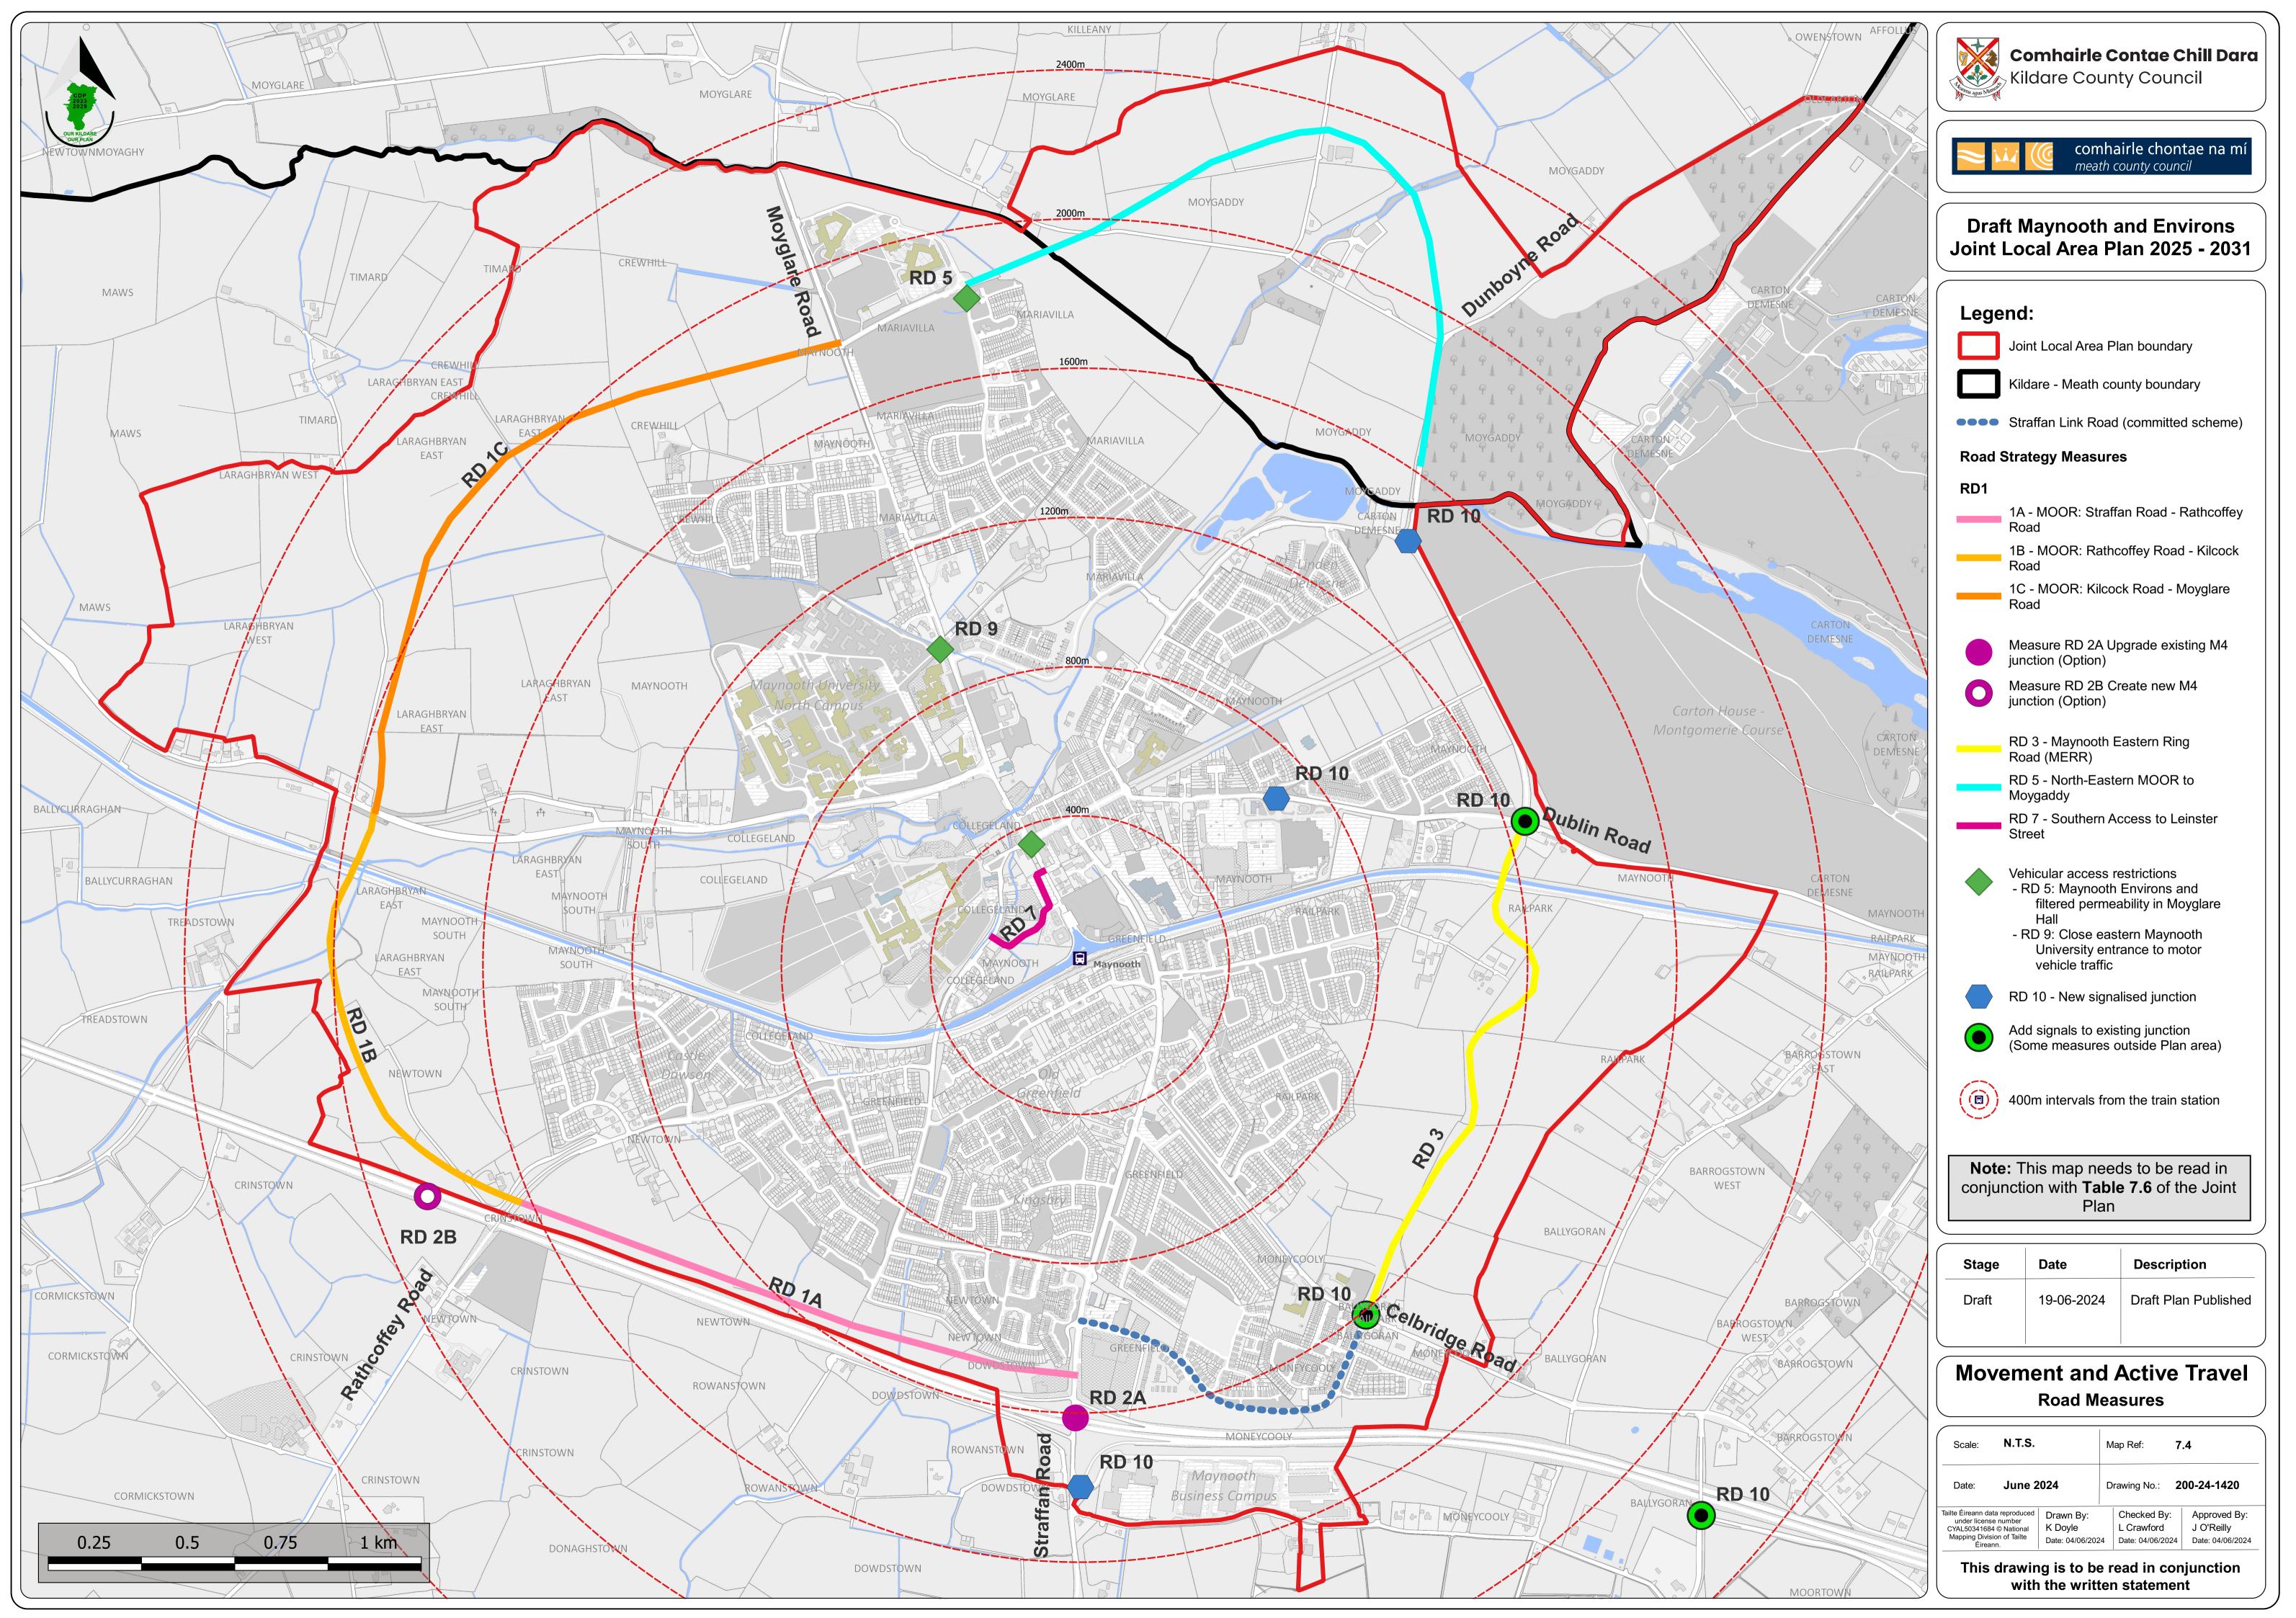

## Maps

| Map 5.1         | Homes and Communities – Strategic Open Space                                |
|-----------------|-----------------------------------------------------------------------------|
| <b>Map 7.1</b>  | Movement and Active Travel – Permeability Measures                          |
| <b>Vlap 7.2</b> | Movement and Active Travel – Cycling Measures                               |
| <b>Map 7.3</b>  | Movement and Active Travel – Public Transport Measures                      |
| <b>VIap 7.4</b> | Movement and Active Travel – Road Measures                                  |
| Map 7.5         | Movement and Active Travel – Parking Measures                               |
| <b>Map 8.1</b>  | Built Heritage and Archaeology                                              |
| <b>Vlap 8.2</b> | Built Heritage and Archaeology – Town Centre                                |
| Map 9.1         | Green and Blue Infrastructure                                               |
| <b>Map 10.1</b> | Infrastructure and Environmental Services – Surface Water Management        |
|                 | Strategy                                                                    |
| Map 10.2        | Infrastructure and Environmental Services – Strategic Flood Risk Assessment |
| Map 10.2a       | Infrastructure and Environmental Services – SFRA Land Use Zoning Underlay   |
| <b>Map 11.1</b> | Land Use Zoning                                                             |
| Map 11.2        | Implementation                                                              |