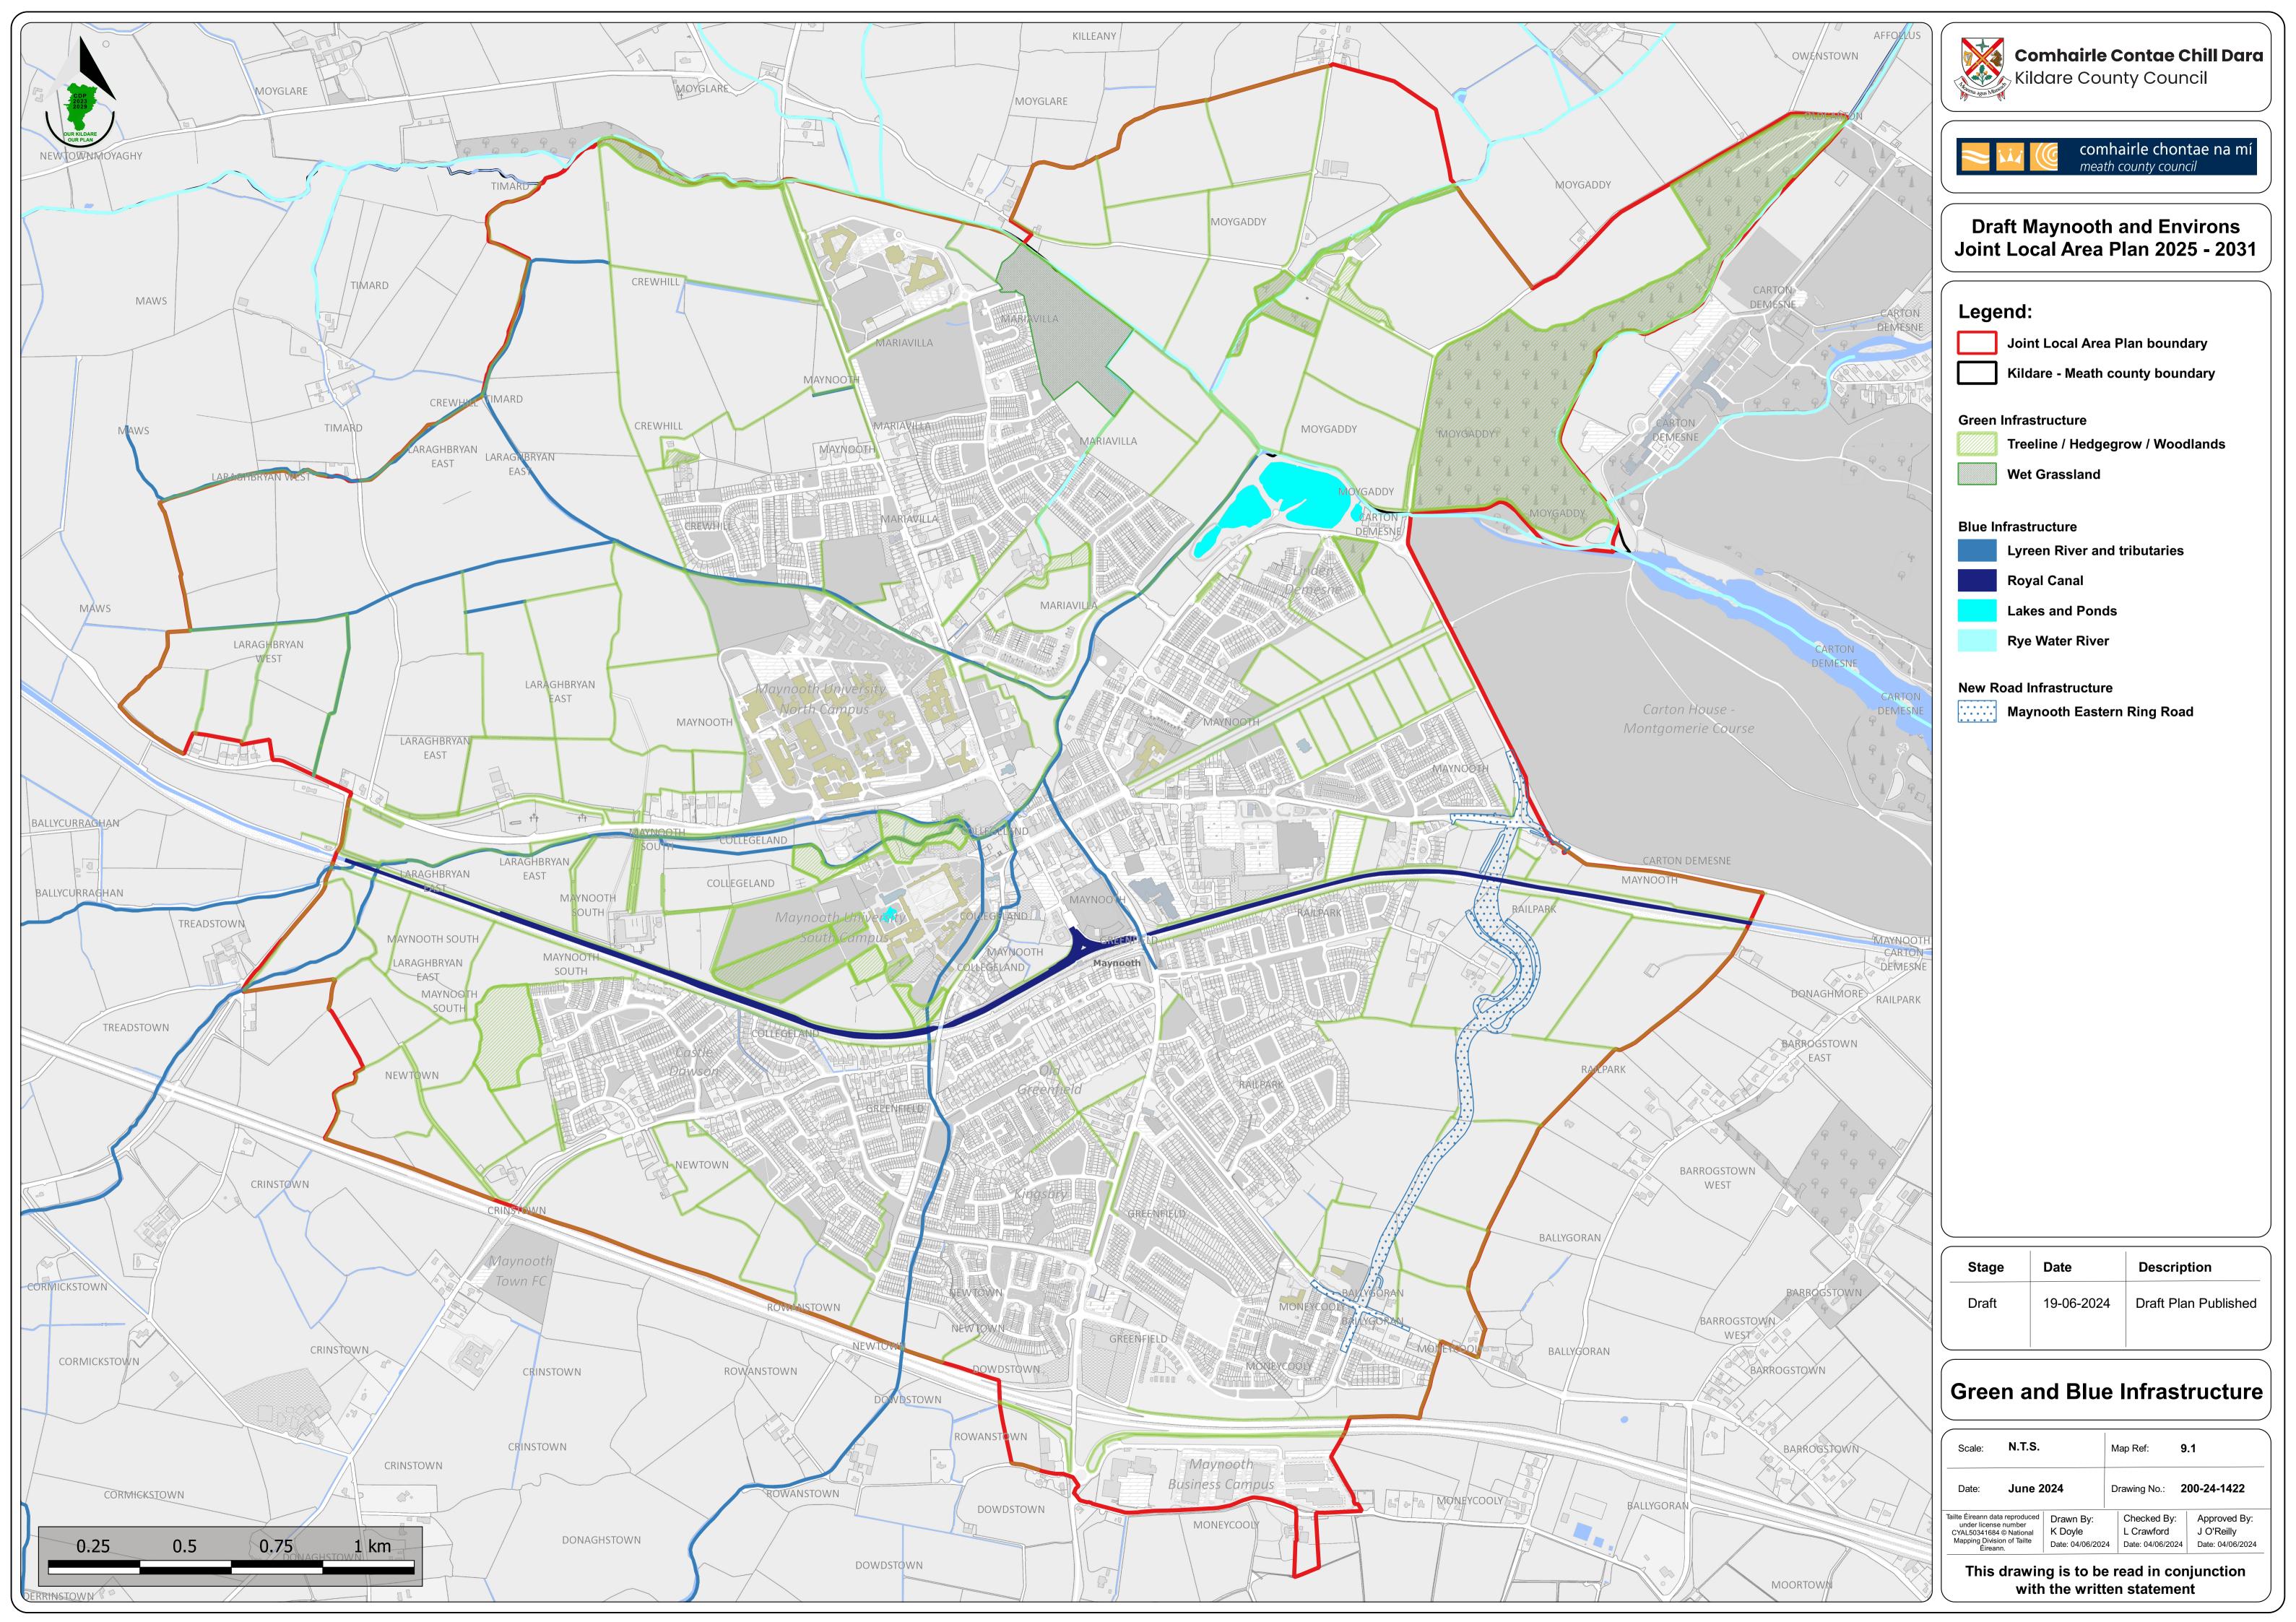

## Maps

| Map 5.1         | Homes and Communities – Strategic Open Space                                |
|-----------------|-----------------------------------------------------------------------------|
| <b>Map 7.1</b>  | Movement and Active Travel – Permeability Measures                          |
| <b>Vlap 7.2</b> | Movement and Active Travel – Cycling Measures                               |
| <b>Map 7.3</b>  | Movement and Active Travel – Public Transport Measures                      |
| <b>VIap 7.4</b> | Movement and Active Travel – Road Measures                                  |
| Map 7.5         | Movement and Active Travel – Parking Measures                               |
| <b>Map 8.1</b>  | Built Heritage and Archaeology                                              |
| <b>Vlap 8.2</b> | Built Heritage and Archaeology – Town Centre                                |
| Map 9.1         | Green and Blue Infrastructure                                               |
| <b>Map 10.1</b> | Infrastructure and Environmental Services – Surface Water Management        |
|                 | Strategy                                                                    |
| Map 10.2        | Infrastructure and Environmental Services – Strategic Flood Risk Assessment |
| Map 10.2a       | Infrastructure and Environmental Services – SFRA Land Use Zoning Underlay   |
| <b>Map 11.1</b> | Land Use Zoning                                                             |
| Map 11.2        | Implementation                                                              |