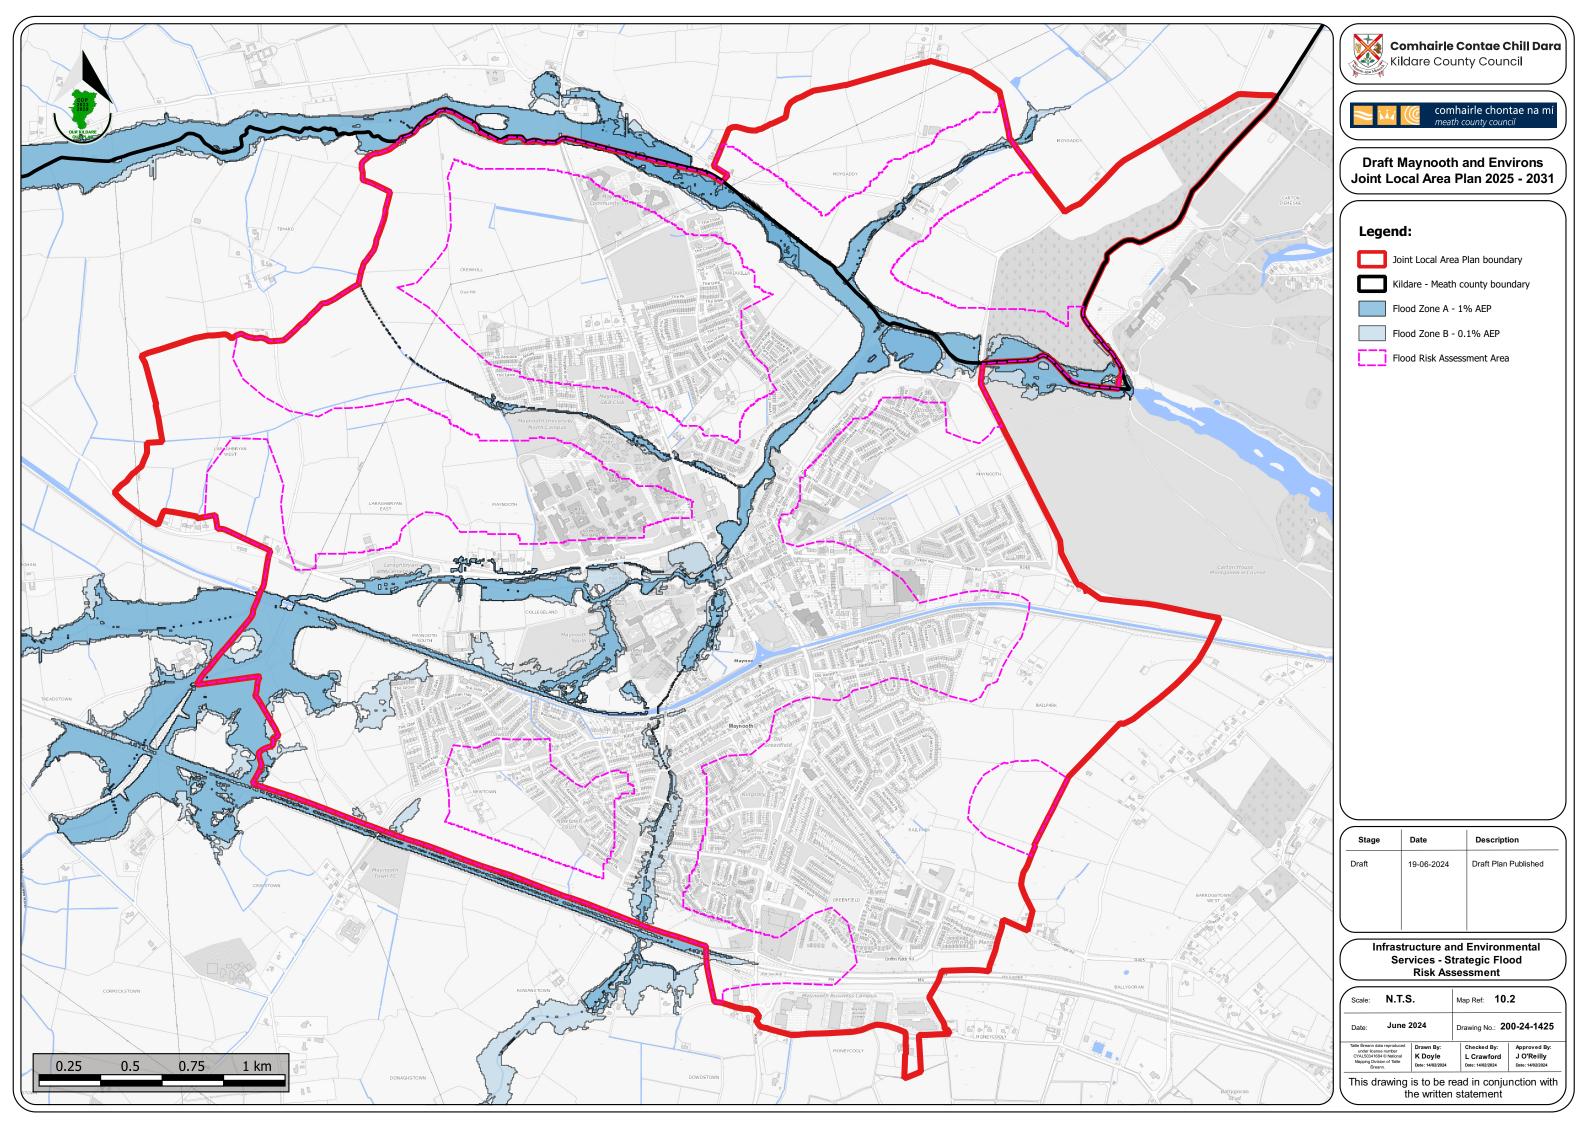

## Maps

| Map 5.1         | Homes and Communities – Strategic Open Space                                |
|-----------------|-----------------------------------------------------------------------------|
| <b>Map 7.1</b>  | Movement and Active Travel – Permeability Measures                          |
| <b>Vlap 7.2</b> | Movement and Active Travel – Cycling Measures                               |
| <b>Map 7.3</b>  | Movement and Active Travel – Public Transport Measures                      |
| <b>VIap 7.4</b> | Movement and Active Travel – Road Measures                                  |
| Map 7.5         | Movement and Active Travel – Parking Measures                               |
| <b>Map 8.1</b>  | Built Heritage and Archaeology                                              |
| <b>Vlap 8.2</b> | Built Heritage and Archaeology – Town Centre                                |
| Map 9.1         | Green and Blue Infrastructure                                               |
| <b>Map 10.1</b> | Infrastructure and Environmental Services – Surface Water Management        |
|                 | Strategy                                                                    |
| Map 10.2        | Infrastructure and Environmental Services – Strategic Flood Risk Assessment |
| Map 10.2a       | Infrastructure and Environmental Services – SFRA Land Use Zoning Underlay   |
| <b>Map 11.1</b> | Land Use Zoning                                                             |
| Map 11.2        | Implementation                                                              |