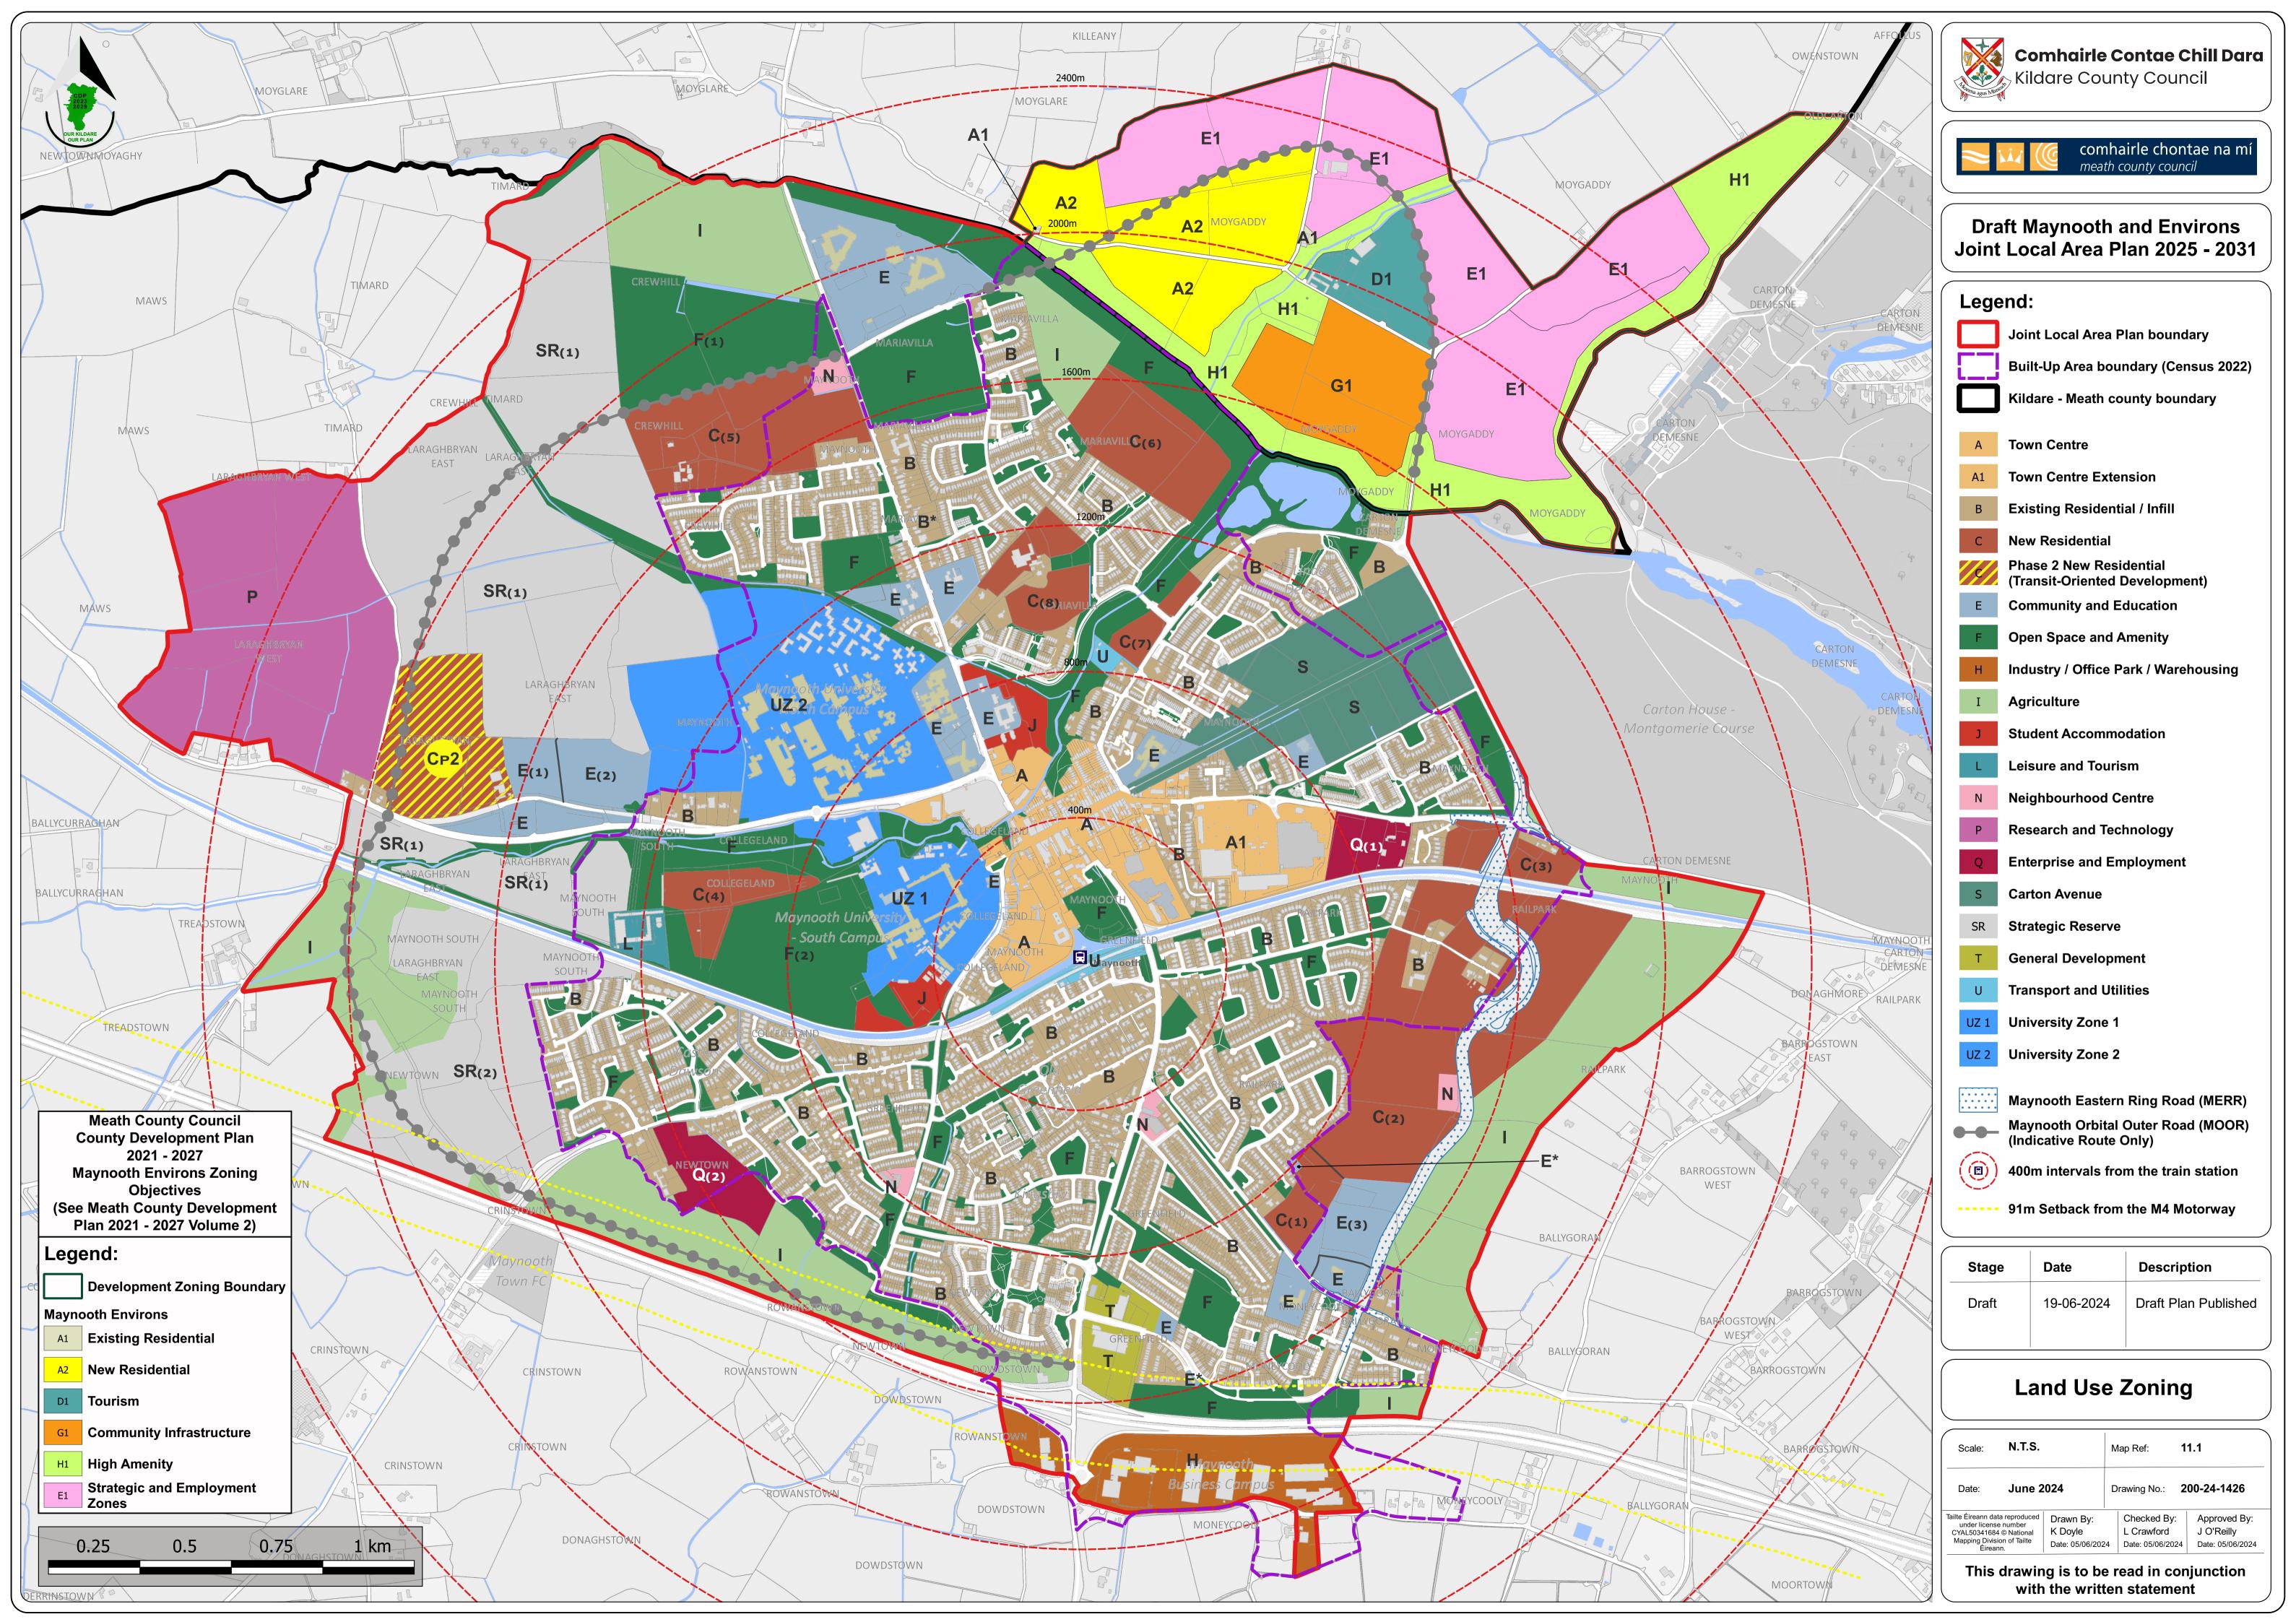

## Maps

| Map 5.1         | Homes and Communities – Strategic Open Space                                |
|-----------------|-----------------------------------------------------------------------------|
| <b>Map 7.1</b>  | Movement and Active Travel – Permeability Measures                          |
| <b>Vlap 7.2</b> | Movement and Active Travel – Cycling Measures                               |
| <b>Map 7.3</b>  | Movement and Active Travel – Public Transport Measures                      |
| <b>VIap 7.4</b> | Movement and Active Travel – Road Measures                                  |
| Map 7.5         | Movement and Active Travel – Parking Measures                               |
| <b>Map 8.1</b>  | Built Heritage and Archaeology                                              |
| <b>Vlap 8.2</b> | Built Heritage and Archaeology – Town Centre                                |
| Map 9.1         | Green and Blue Infrastructure                                               |
| <b>Map 10.1</b> | Infrastructure and Environmental Services – Surface Water Management        |
|                 | Strategy                                                                    |
| Map 10.2        | Infrastructure and Environmental Services – Strategic Flood Risk Assessment |
| Map 10.2a       | Infrastructure and Environmental Services – SFRA Land Use Zoning Underlay   |
| <b>Map 11.1</b> | Land Use Zoning                                                             |
| Map 11.2        | Implementation                                                              |