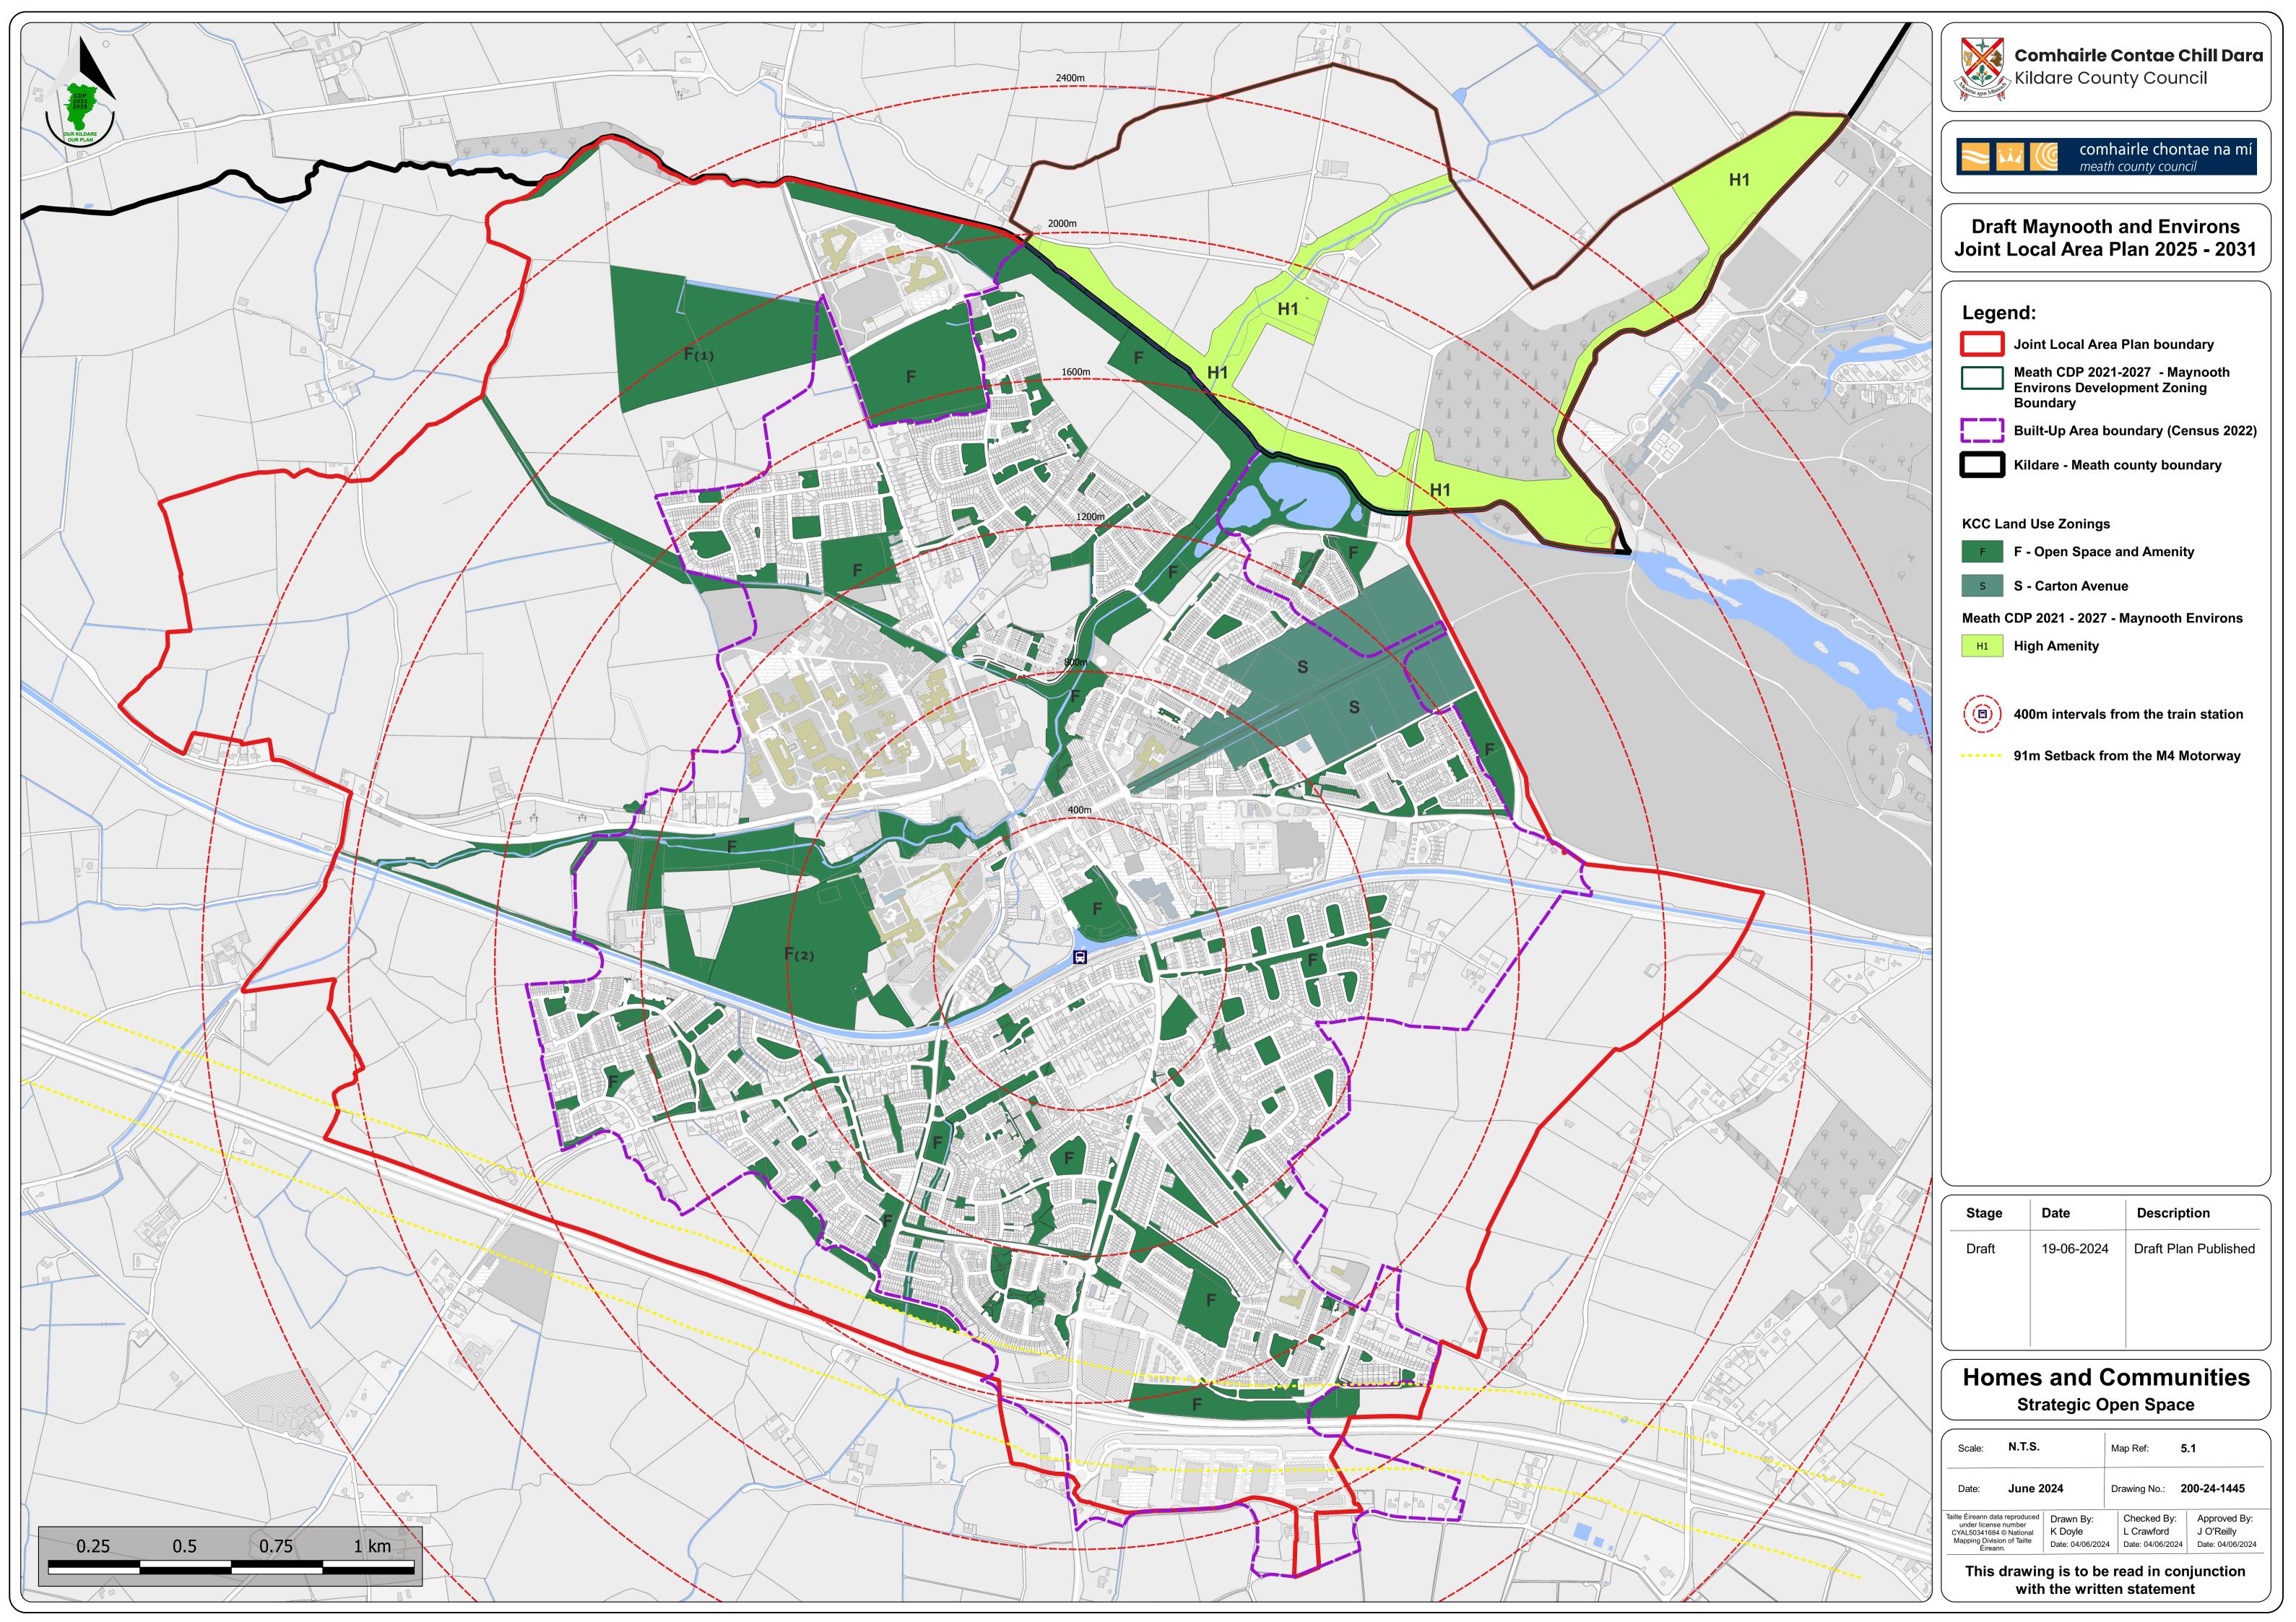

## Maps

| Map 5.1         | Homes and Communities – Strategic Open Space                                |
|-----------------|-----------------------------------------------------------------------------|
| <b>Map 7.1</b>  | Movement and Active Travel – Permeability Measures                          |
| <b>Vlap 7.2</b> | Movement and Active Travel – Cycling Measures                               |
| <b>Map 7.3</b>  | Movement and Active Travel – Public Transport Measures                      |
| <b>VIap 7.4</b> | Movement and Active Travel – Road Measures                                  |
| Map 7.5         | Movement and Active Travel – Parking Measures                               |
| <b>Map 8.1</b>  | Built Heritage and Archaeology                                              |
| <b>Vlap 8.2</b> | Built Heritage and Archaeology – Town Centre                                |
| Map 9.1         | Green and Blue Infrastructure                                               |
| <b>Map 10.1</b> | Infrastructure and Environmental Services – Surface Water Management        |
|                 | Strategy                                                                    |
| Map 10.2        | Infrastructure and Environmental Services – Strategic Flood Risk Assessment |
| Map 10.2a       | Infrastructure and Environmental Services – SFRA Land Use Zoning Underlay   |
| <b>Map 11.1</b> | Land Use Zoning                                                             |
| Map 11.2        | Implementation                                                              |