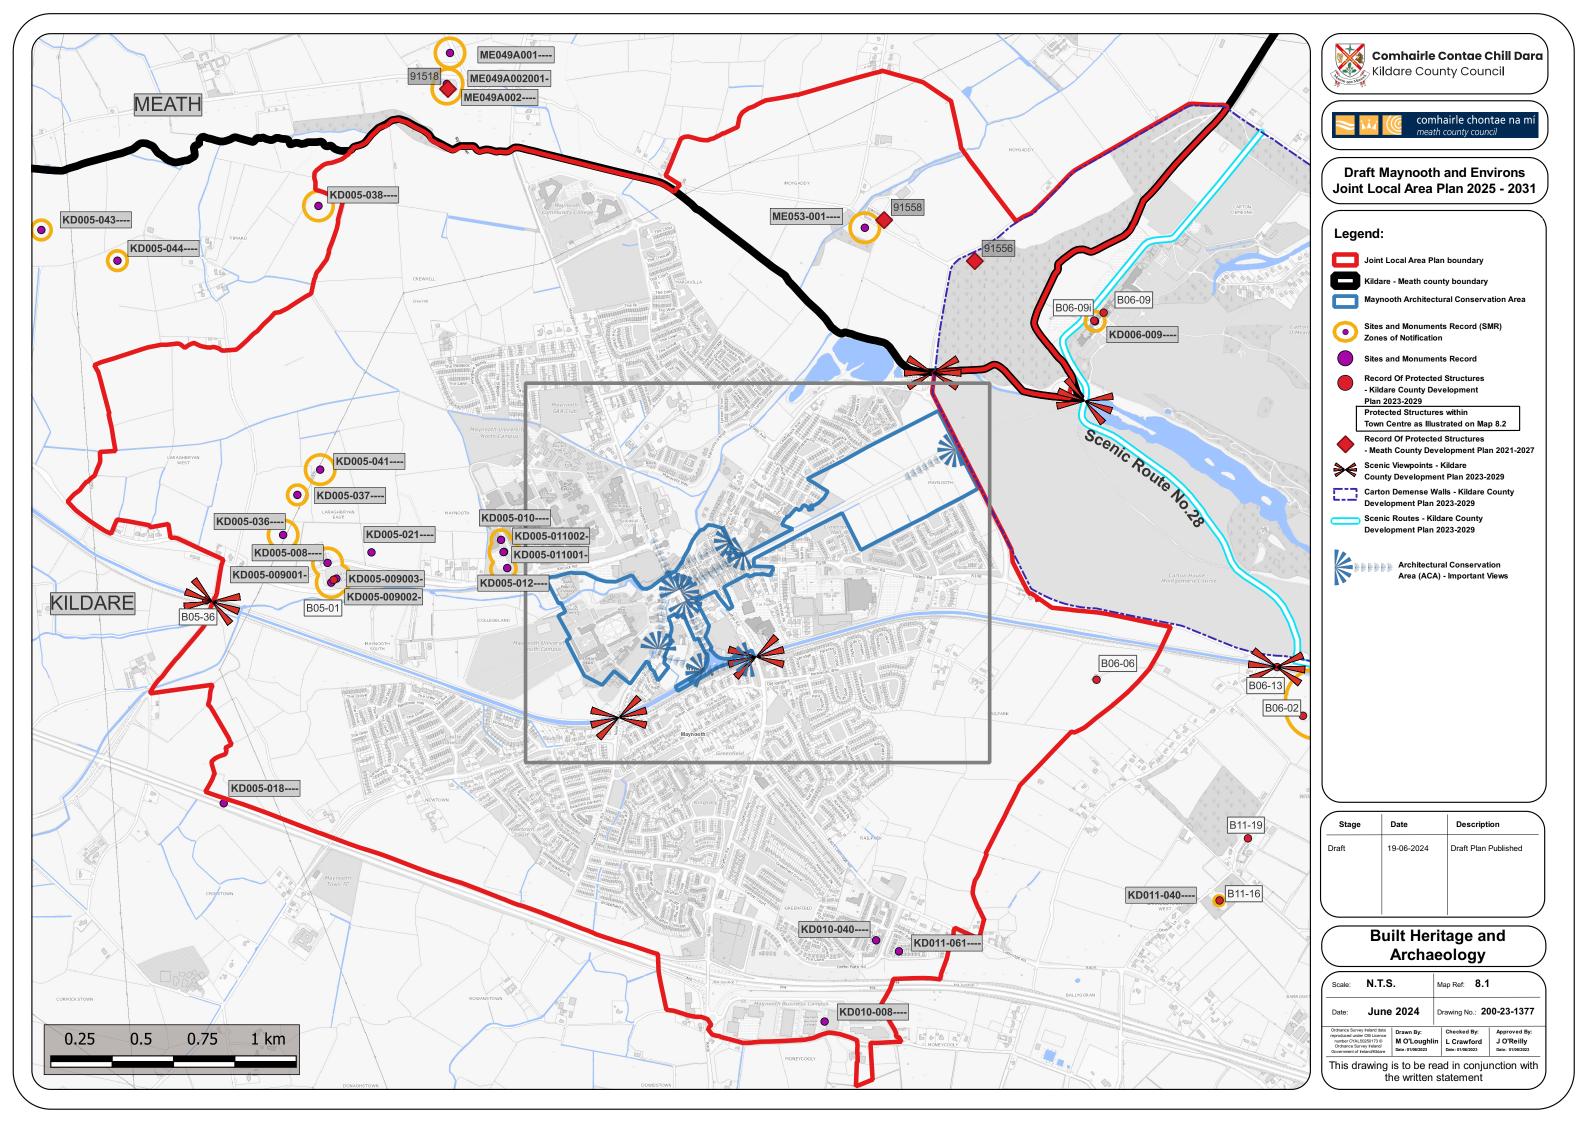

## Maps

| Map 5.1         | Homes and Communities – Strategic Open Space                                |
|-----------------|-----------------------------------------------------------------------------|
| <b>Map 7.1</b>  | Movement and Active Travel – Permeability Measures                          |
| <b>Vlap 7.2</b> | Movement and Active Travel – Cycling Measures                               |
| <b>Map 7.3</b>  | Movement and Active Travel – Public Transport Measures                      |
| <b>VIap 7.4</b> | Movement and Active Travel – Road Measures                                  |
| Map 7.5         | Movement and Active Travel – Parking Measures                               |
| <b>Map 8.1</b>  | Built Heritage and Archaeology                                              |
| <b>Vlap 8.2</b> | Built Heritage and Archaeology – Town Centre                                |
| Map 9.1         | Green and Blue Infrastructure                                               |
| <b>Map 10.1</b> | Infrastructure and Environmental Services – Surface Water Management        |
|                 | Strategy                                                                    |
| Map 10.2        | Infrastructure and Environmental Services – Strategic Flood Risk Assessment |
| Map 10.2a       | Infrastructure and Environmental Services – SFRA Land Use Zoning Underlay   |
| <b>Map 11.1</b> | Land Use Zoning                                                             |
| Map 11.2        | Implementation                                                              |