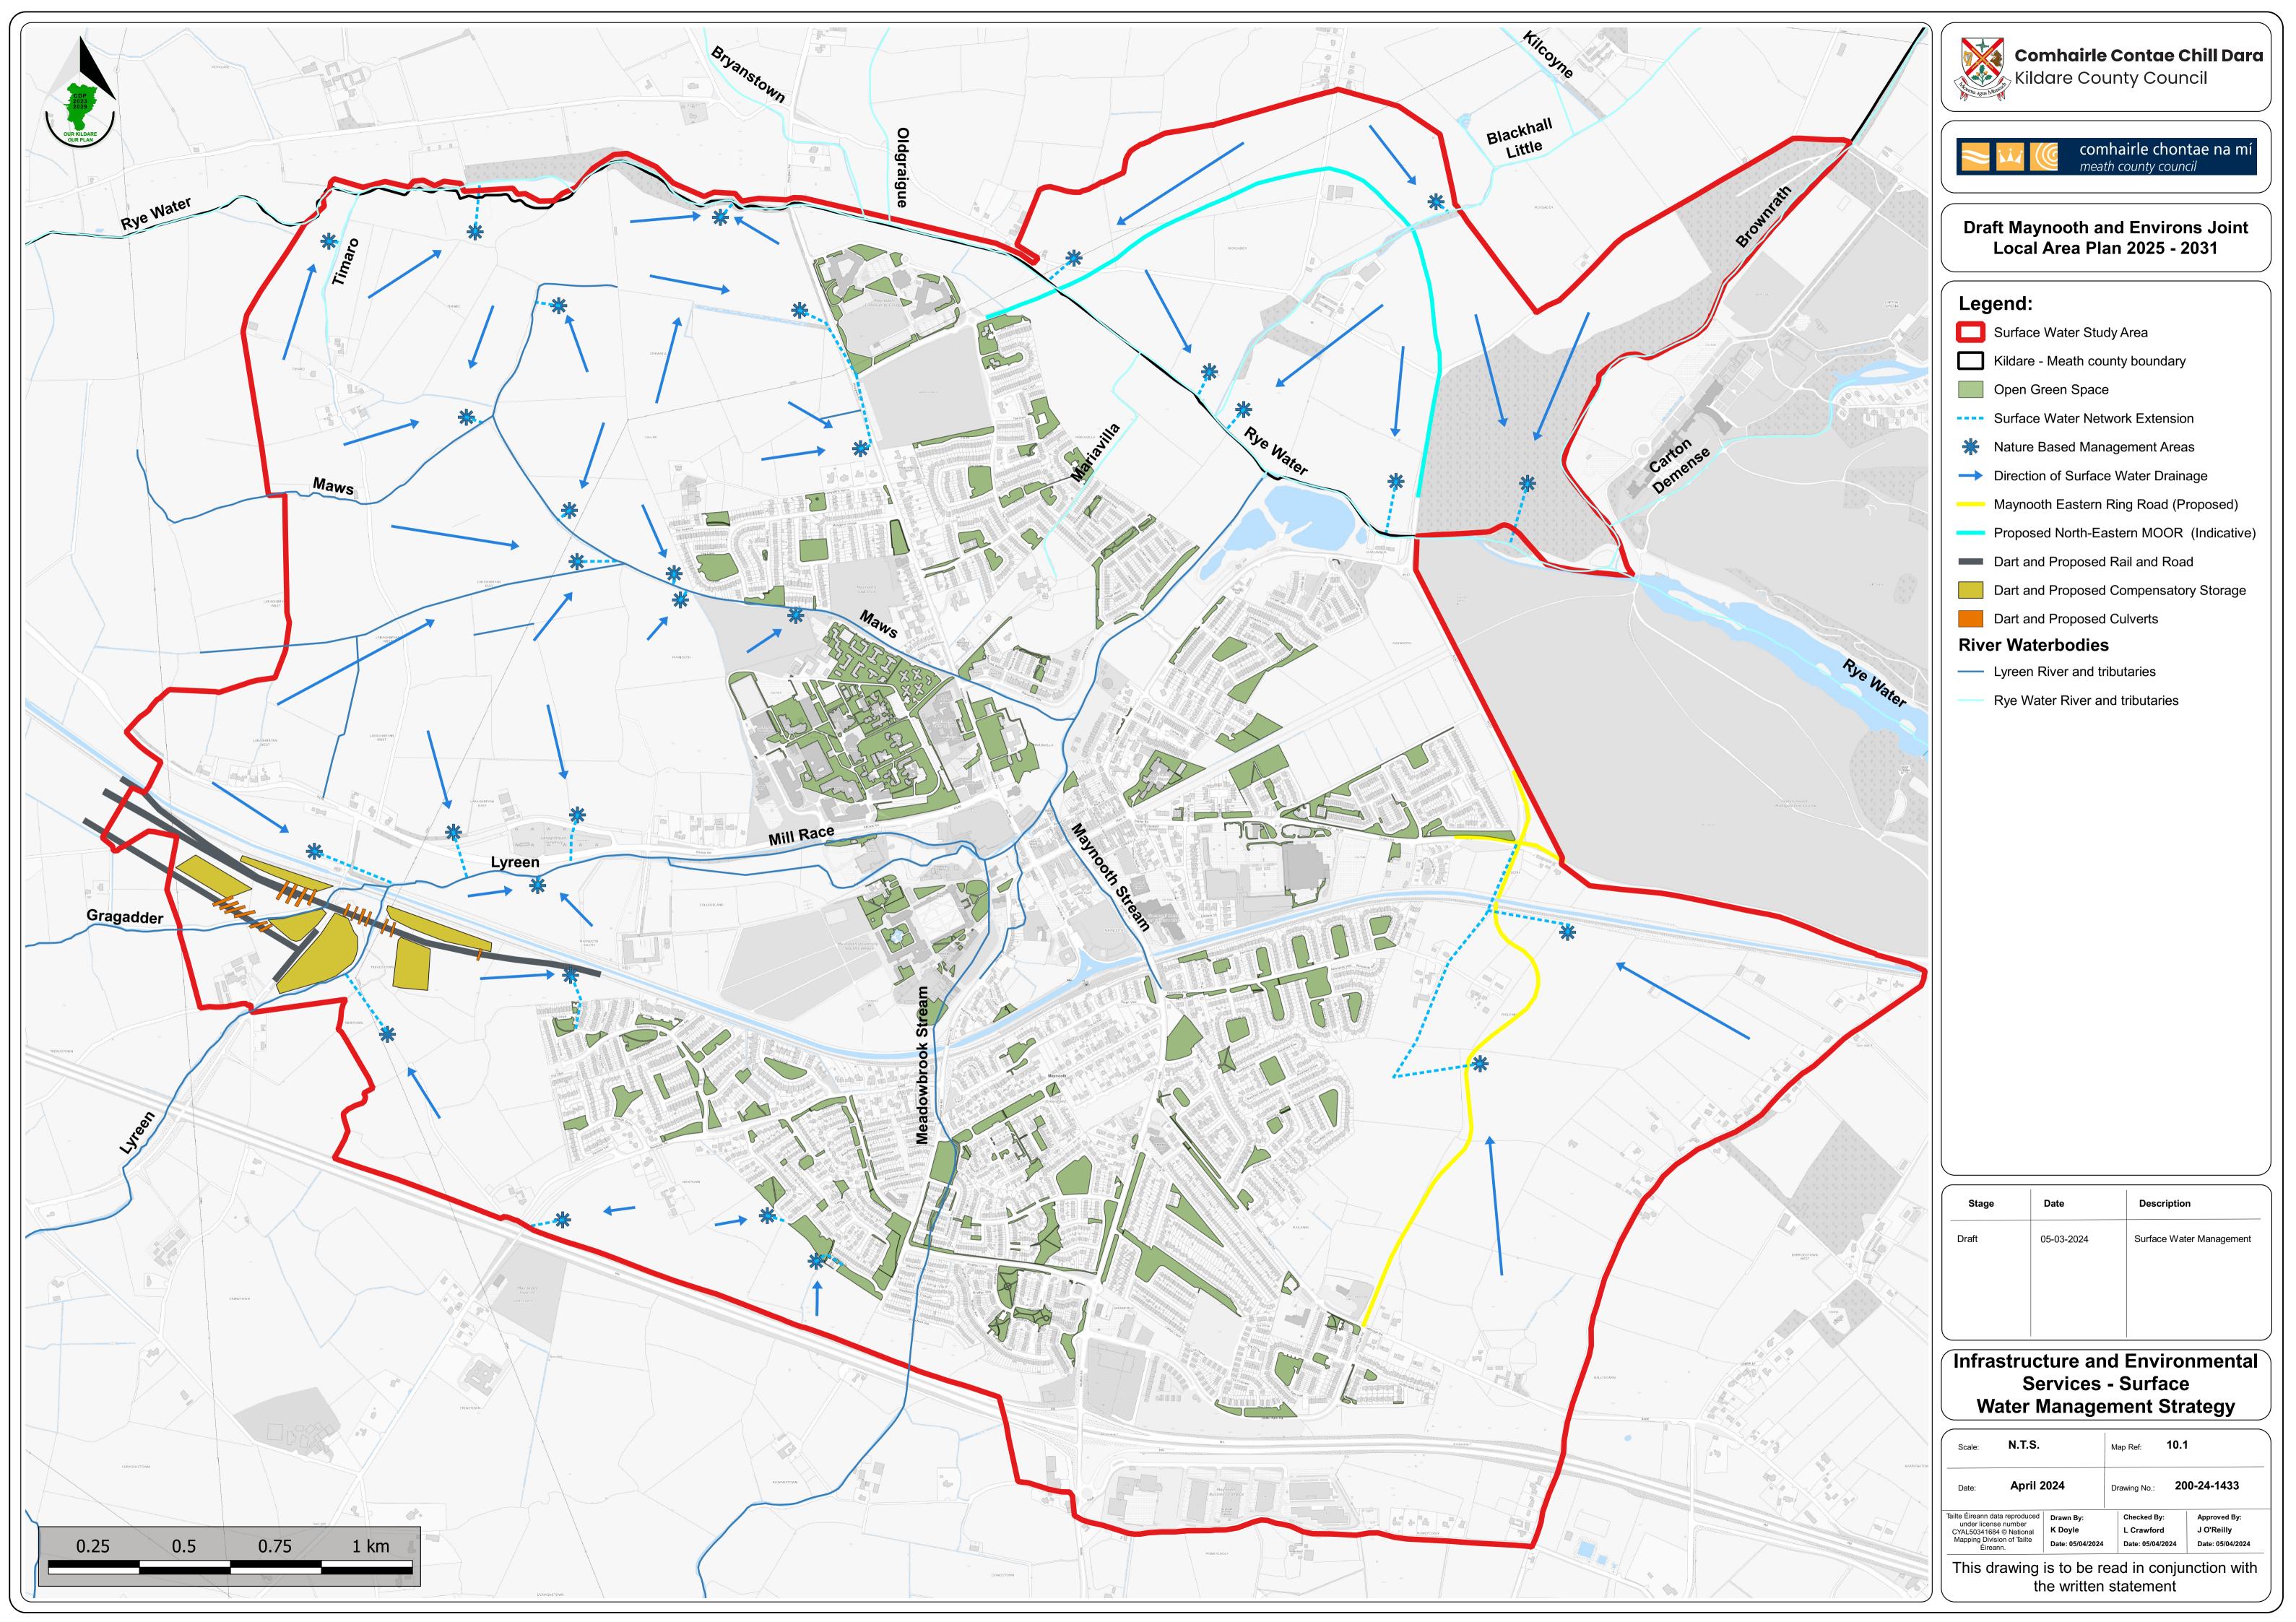

## Maps

| Map 5.1         | Homes and Communities – Strategic Open Space                                |
|-----------------|-----------------------------------------------------------------------------|
| <b>Map 7.1</b>  | Movement and Active Travel – Permeability Measures                          |
| <b>Vlap 7.2</b> | Movement and Active Travel – Cycling Measures                               |
| <b>Map 7.3</b>  | Movement and Active Travel – Public Transport Measures                      |
| <b>VIap 7.4</b> | Movement and Active Travel – Road Measures                                  |
| Map 7.5         | Movement and Active Travel – Parking Measures                               |
| <b>Map 8.1</b>  | Built Heritage and Archaeology                                              |
| <b>Vlap 8.2</b> | Built Heritage and Archaeology – Town Centre                                |
| Map 9.1         | Green and Blue Infrastructure                                               |
| <b>Map 10.1</b> | Infrastructure and Environmental Services – Surface Water Management        |
|                 | Strategy                                                                    |
| Map 10.2        | Infrastructure and Environmental Services – Strategic Flood Risk Assessment |
| Map 10.2a       | Infrastructure and Environmental Services – SFRA Land Use Zoning Underlay   |
| <b>Map 11.1</b> | Land Use Zoning                                                             |
| Map 11.2        | Implementation                                                              |