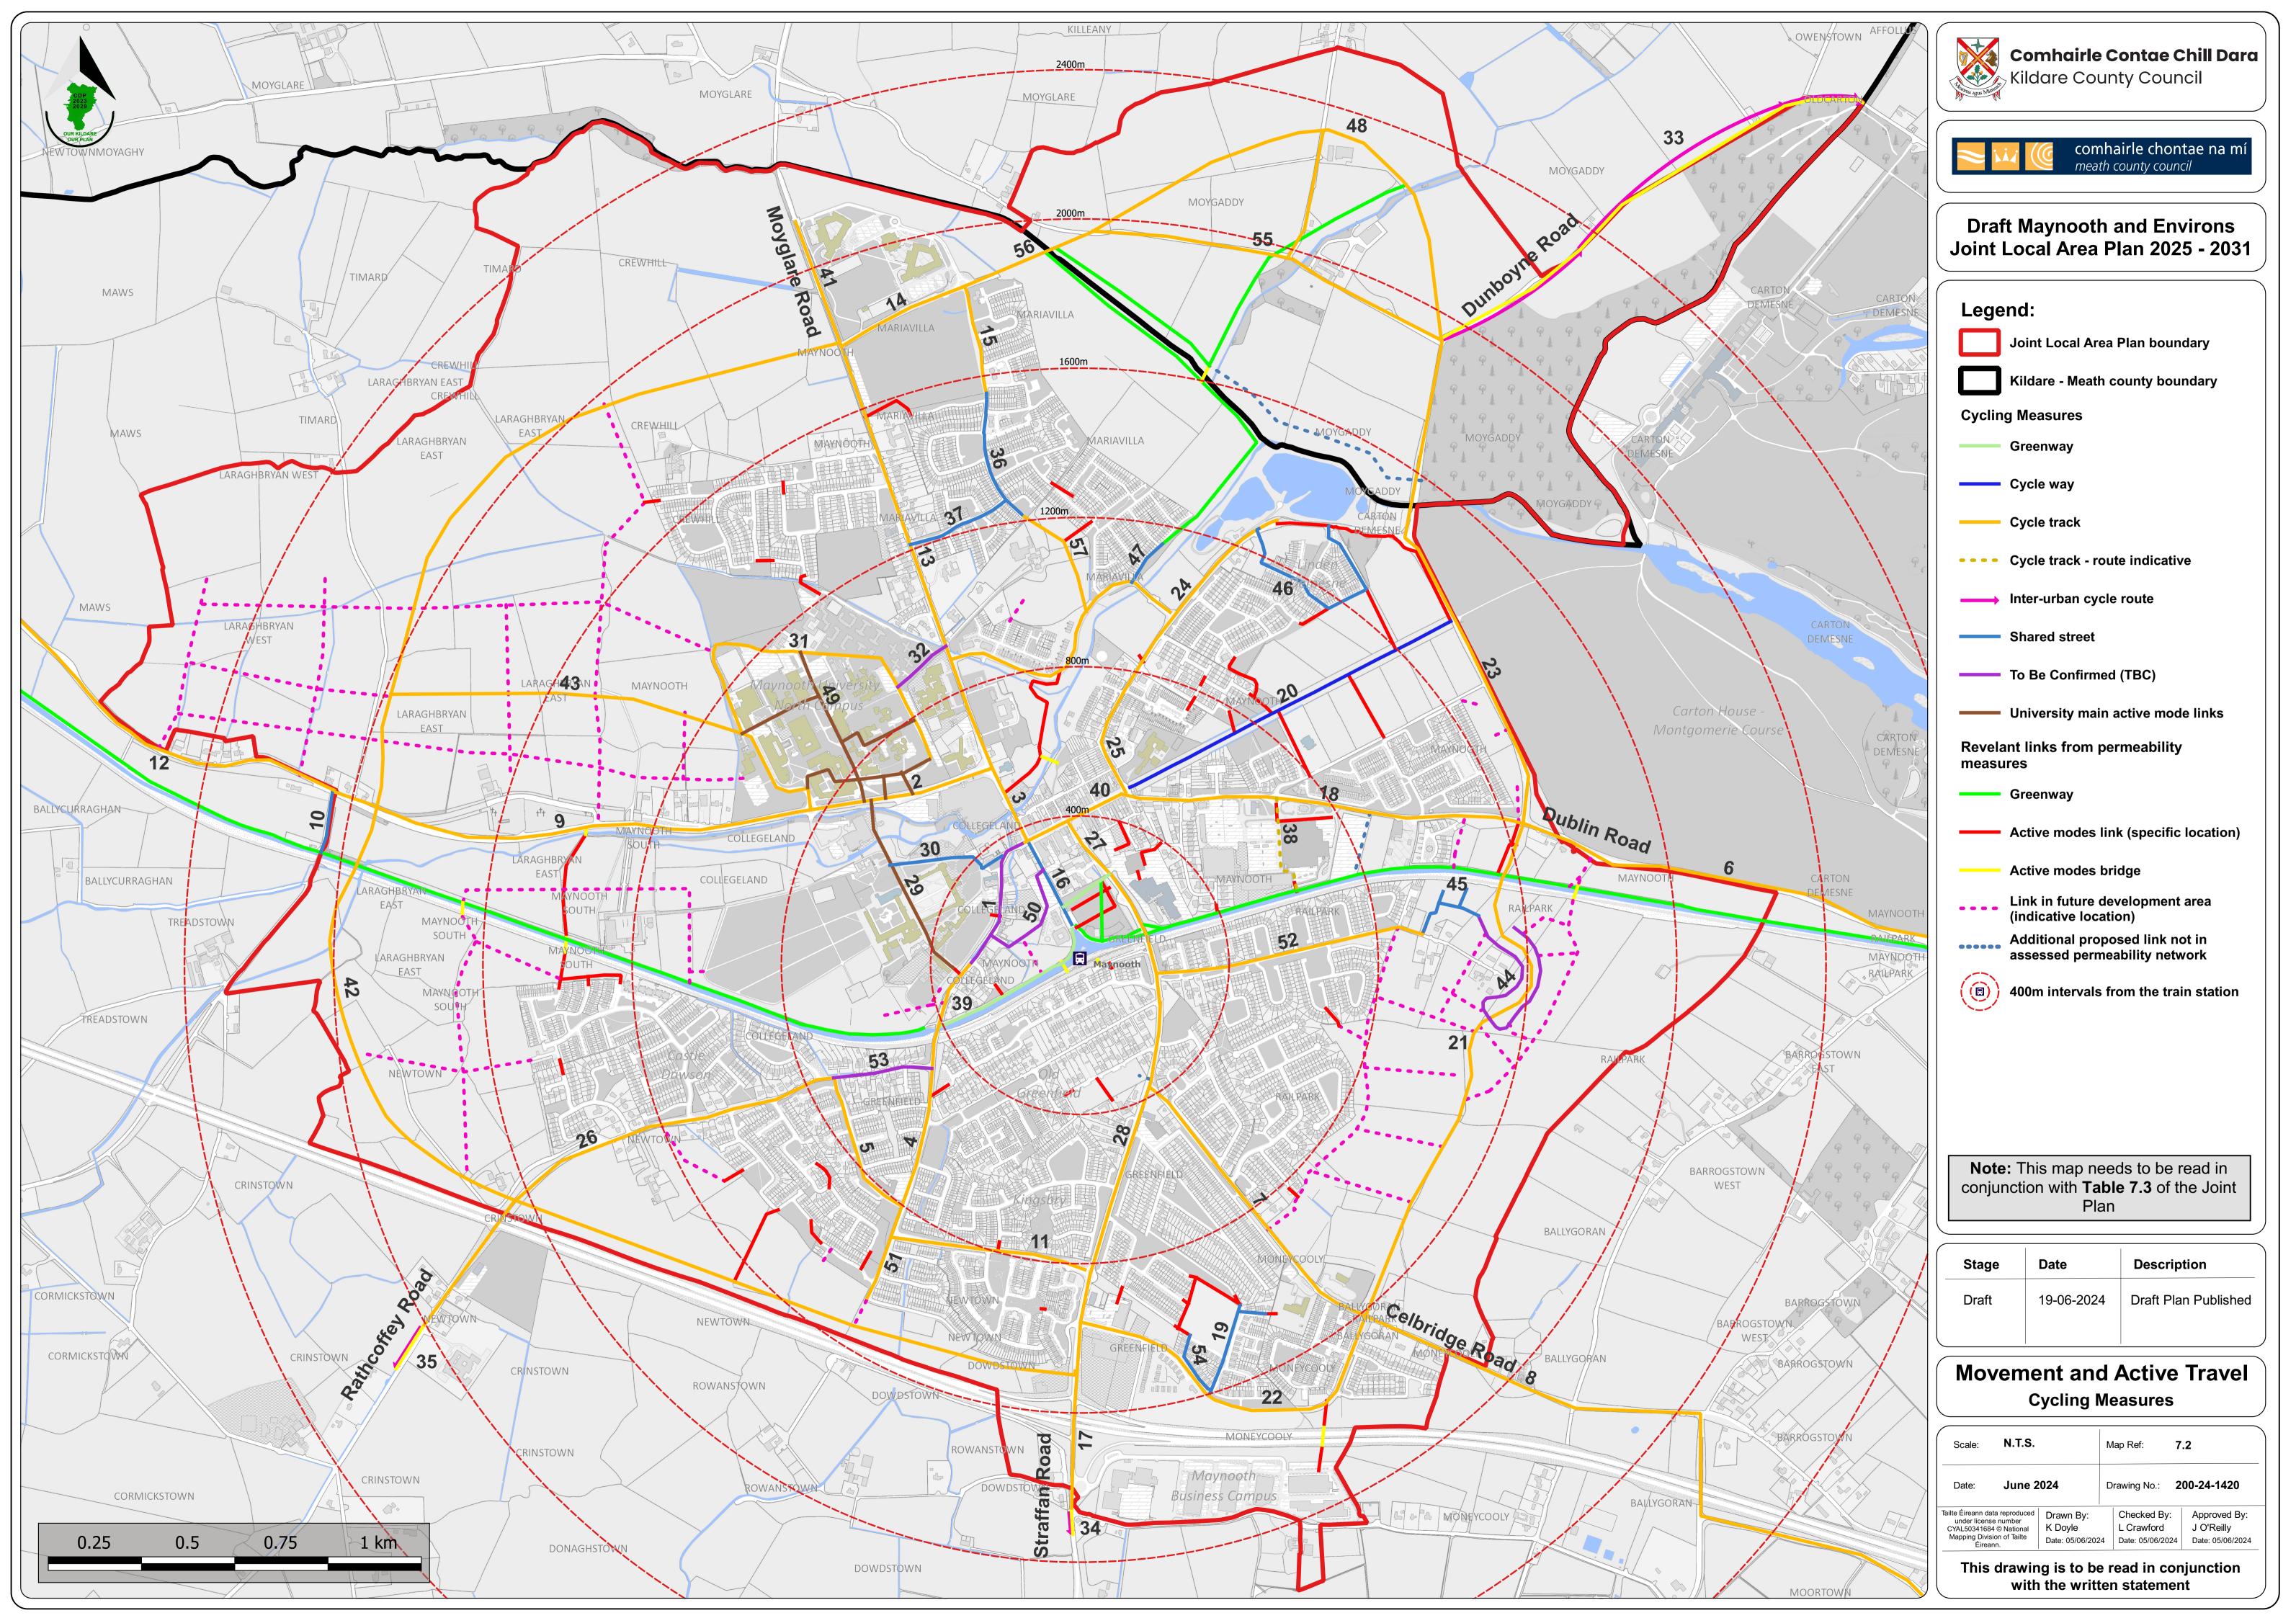

## Maps

| Map 5.1         | Homes and Communities – Strategic Open Space                                |
|-----------------|-----------------------------------------------------------------------------|
| <b>Map 7.1</b>  | Movement and Active Travel – Permeability Measures                          |
| <b>Vlap 7.2</b> | Movement and Active Travel – Cycling Measures                               |
| <b>Map 7.3</b>  | Movement and Active Travel – Public Transport Measures                      |
| <b>VIap 7.4</b> | Movement and Active Travel – Road Measures                                  |
| Map 7.5         | Movement and Active Travel – Parking Measures                               |
| <b>Map 8.1</b>  | Built Heritage and Archaeology                                              |
| <b>Vlap 8.2</b> | Built Heritage and Archaeology – Town Centre                                |
| Map 9.1         | Green and Blue Infrastructure                                               |
| <b>Map 10.1</b> | Infrastructure and Environmental Services – Surface Water Management        |
|                 | Strategy                                                                    |
| Map 10.2        | Infrastructure and Environmental Services – Strategic Flood Risk Assessment |
| Map 10.2a       | Infrastructure and Environmental Services – SFRA Land Use Zoning Underlay   |
| <b>Map 11.1</b> | Land Use Zoning                                                             |
| Map 11.2        | Implementation                                                              |