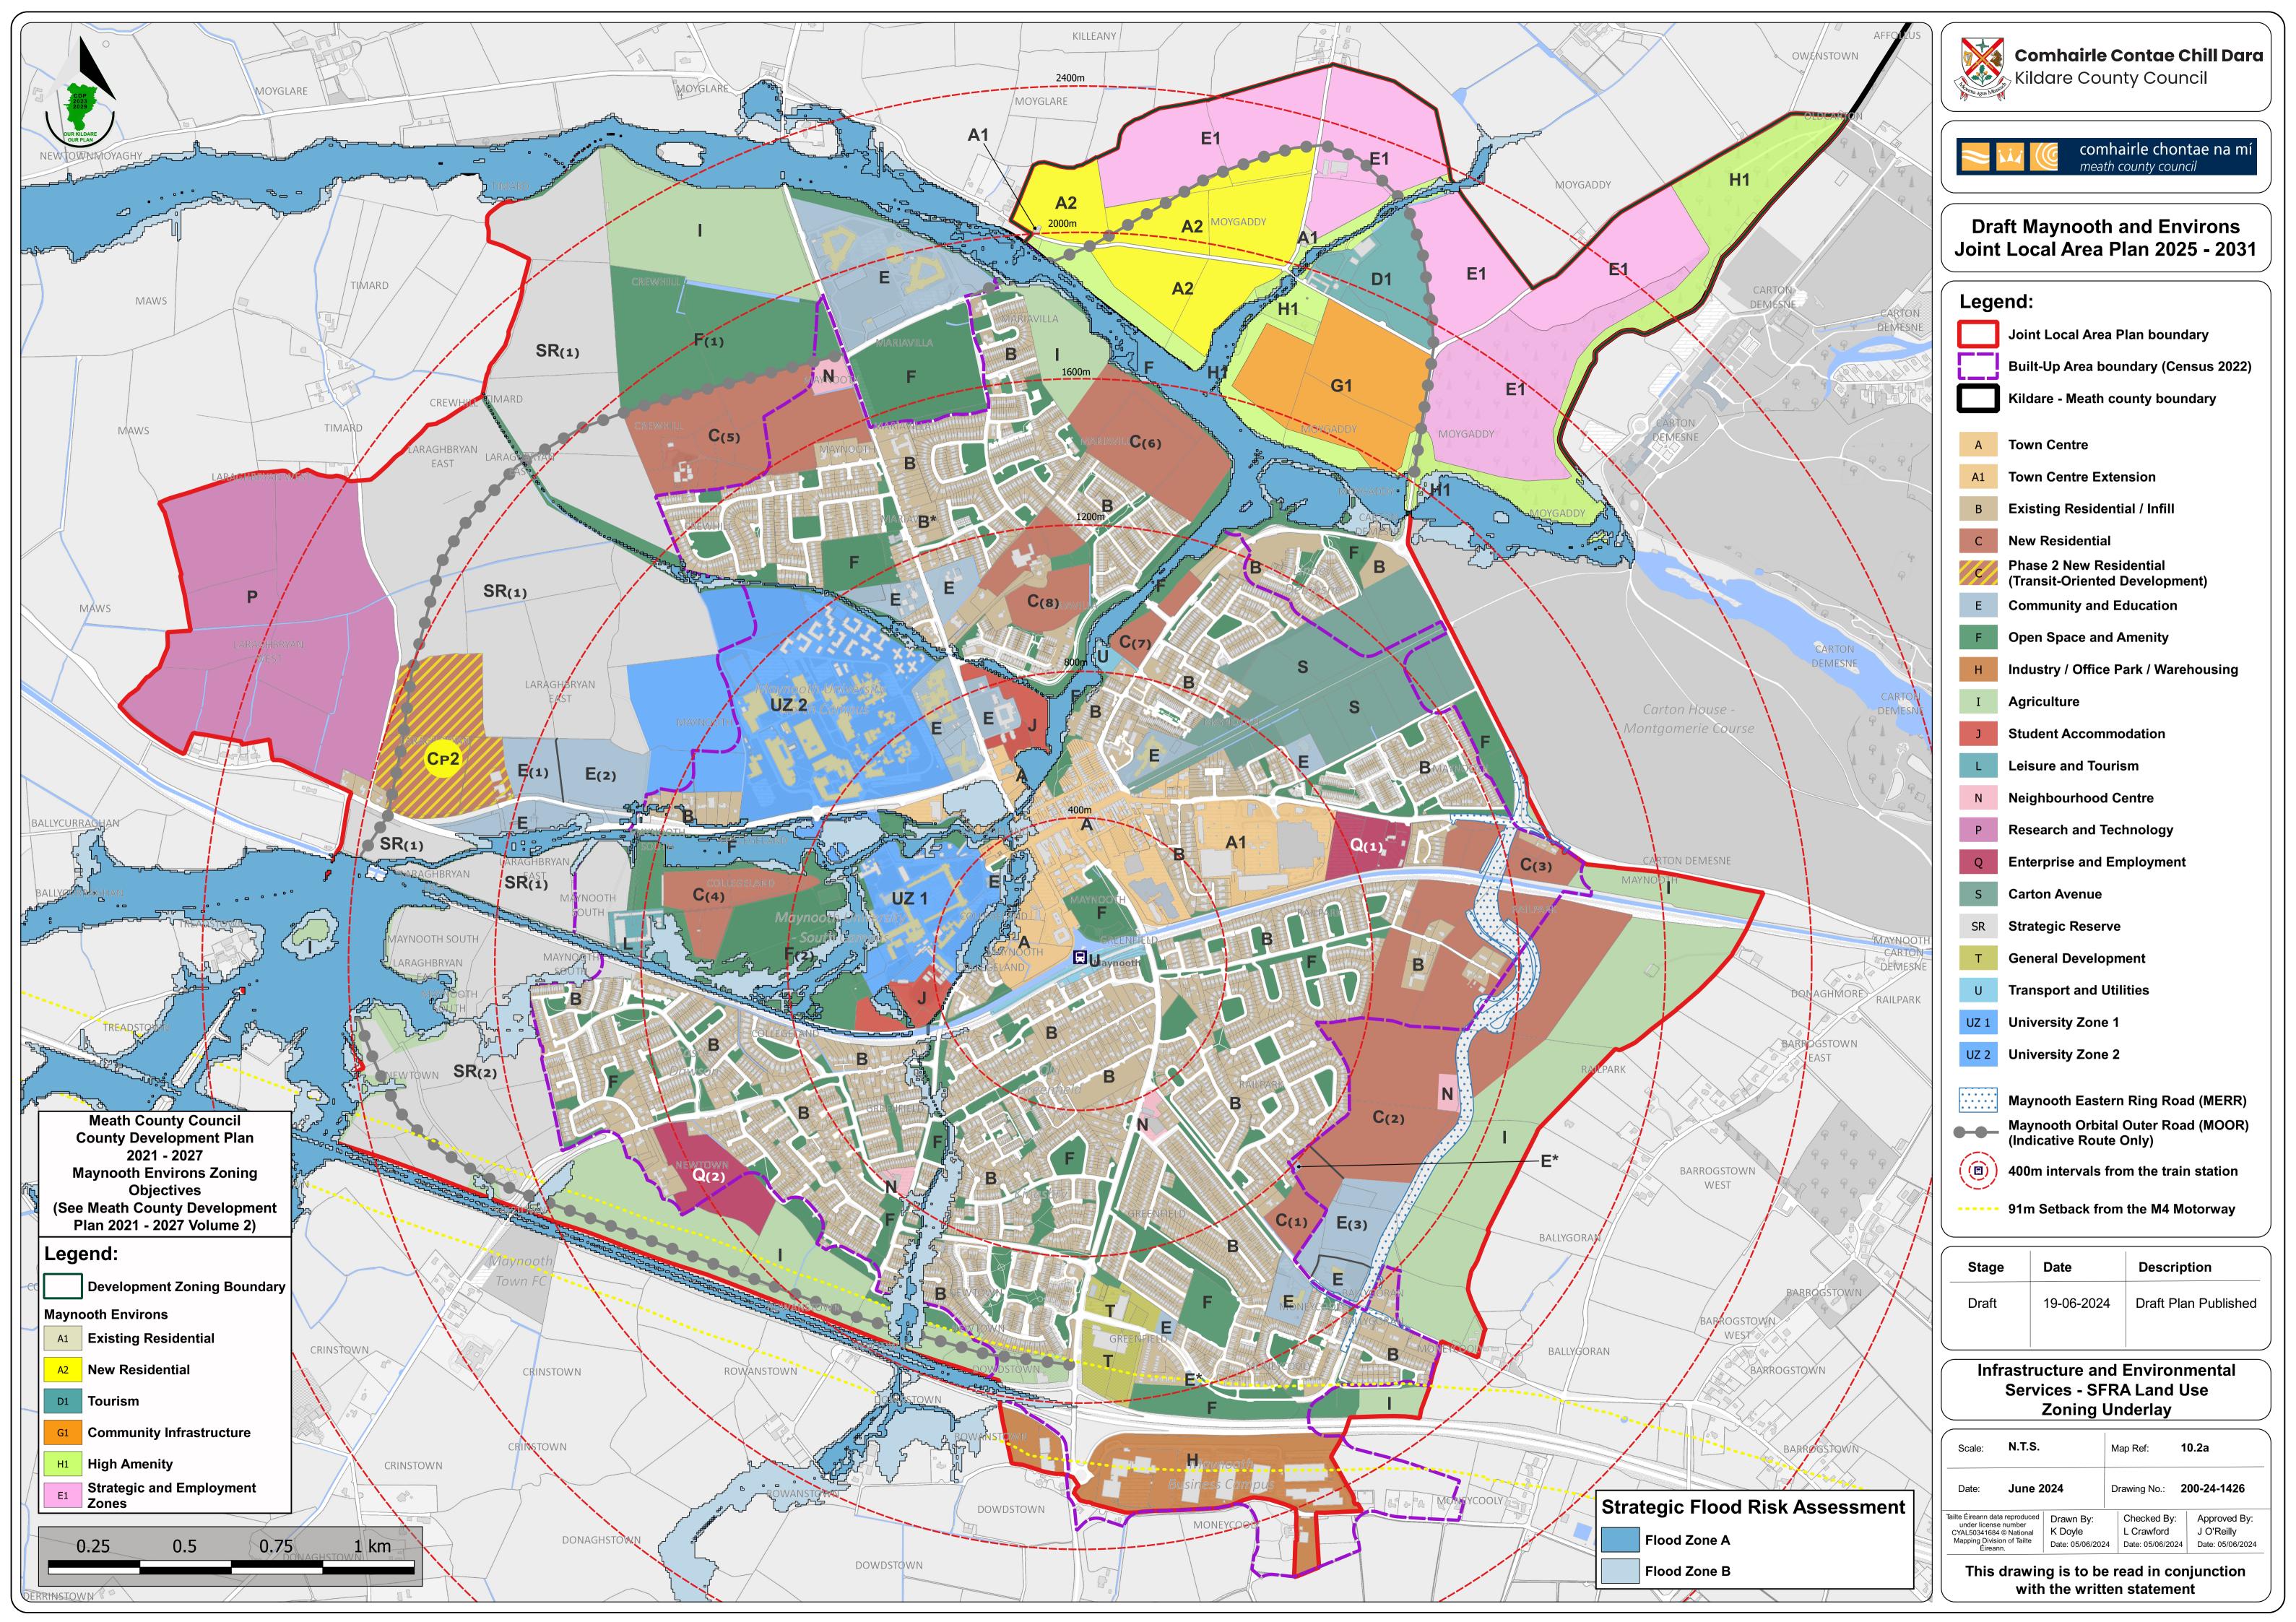

## Maps

| Map 5.1         | Homes and Communities – Strategic Open Space                                |
|-----------------|-----------------------------------------------------------------------------|
| <b>Map 7.1</b>  | Movement and Active Travel – Permeability Measures                          |
| <b>Vlap 7.2</b> | Movement and Active Travel – Cycling Measures                               |
| <b>Map 7.3</b>  | Movement and Active Travel – Public Transport Measures                      |
| <b>VIap 7.4</b> | Movement and Active Travel – Road Measures                                  |
| Map 7.5         | Movement and Active Travel – Parking Measures                               |
| <b>Map 8.1</b>  | Built Heritage and Archaeology                                              |
| <b>Vlap 8.2</b> | Built Heritage and Archaeology – Town Centre                                |
| Map 9.1         | Green and Blue Infrastructure                                               |
| <b>Map 10.1</b> | Infrastructure and Environmental Services – Surface Water Management        |
|                 | Strategy                                                                    |
| Map 10.2        | Infrastructure and Environmental Services – Strategic Flood Risk Assessment |
| Map 10.2a       | Infrastructure and Environmental Services – SFRA Land Use Zoning Underlay   |
| <b>Map 11.1</b> | Land Use Zoning                                                             |
| Map 11.2        | Implementation                                                              |