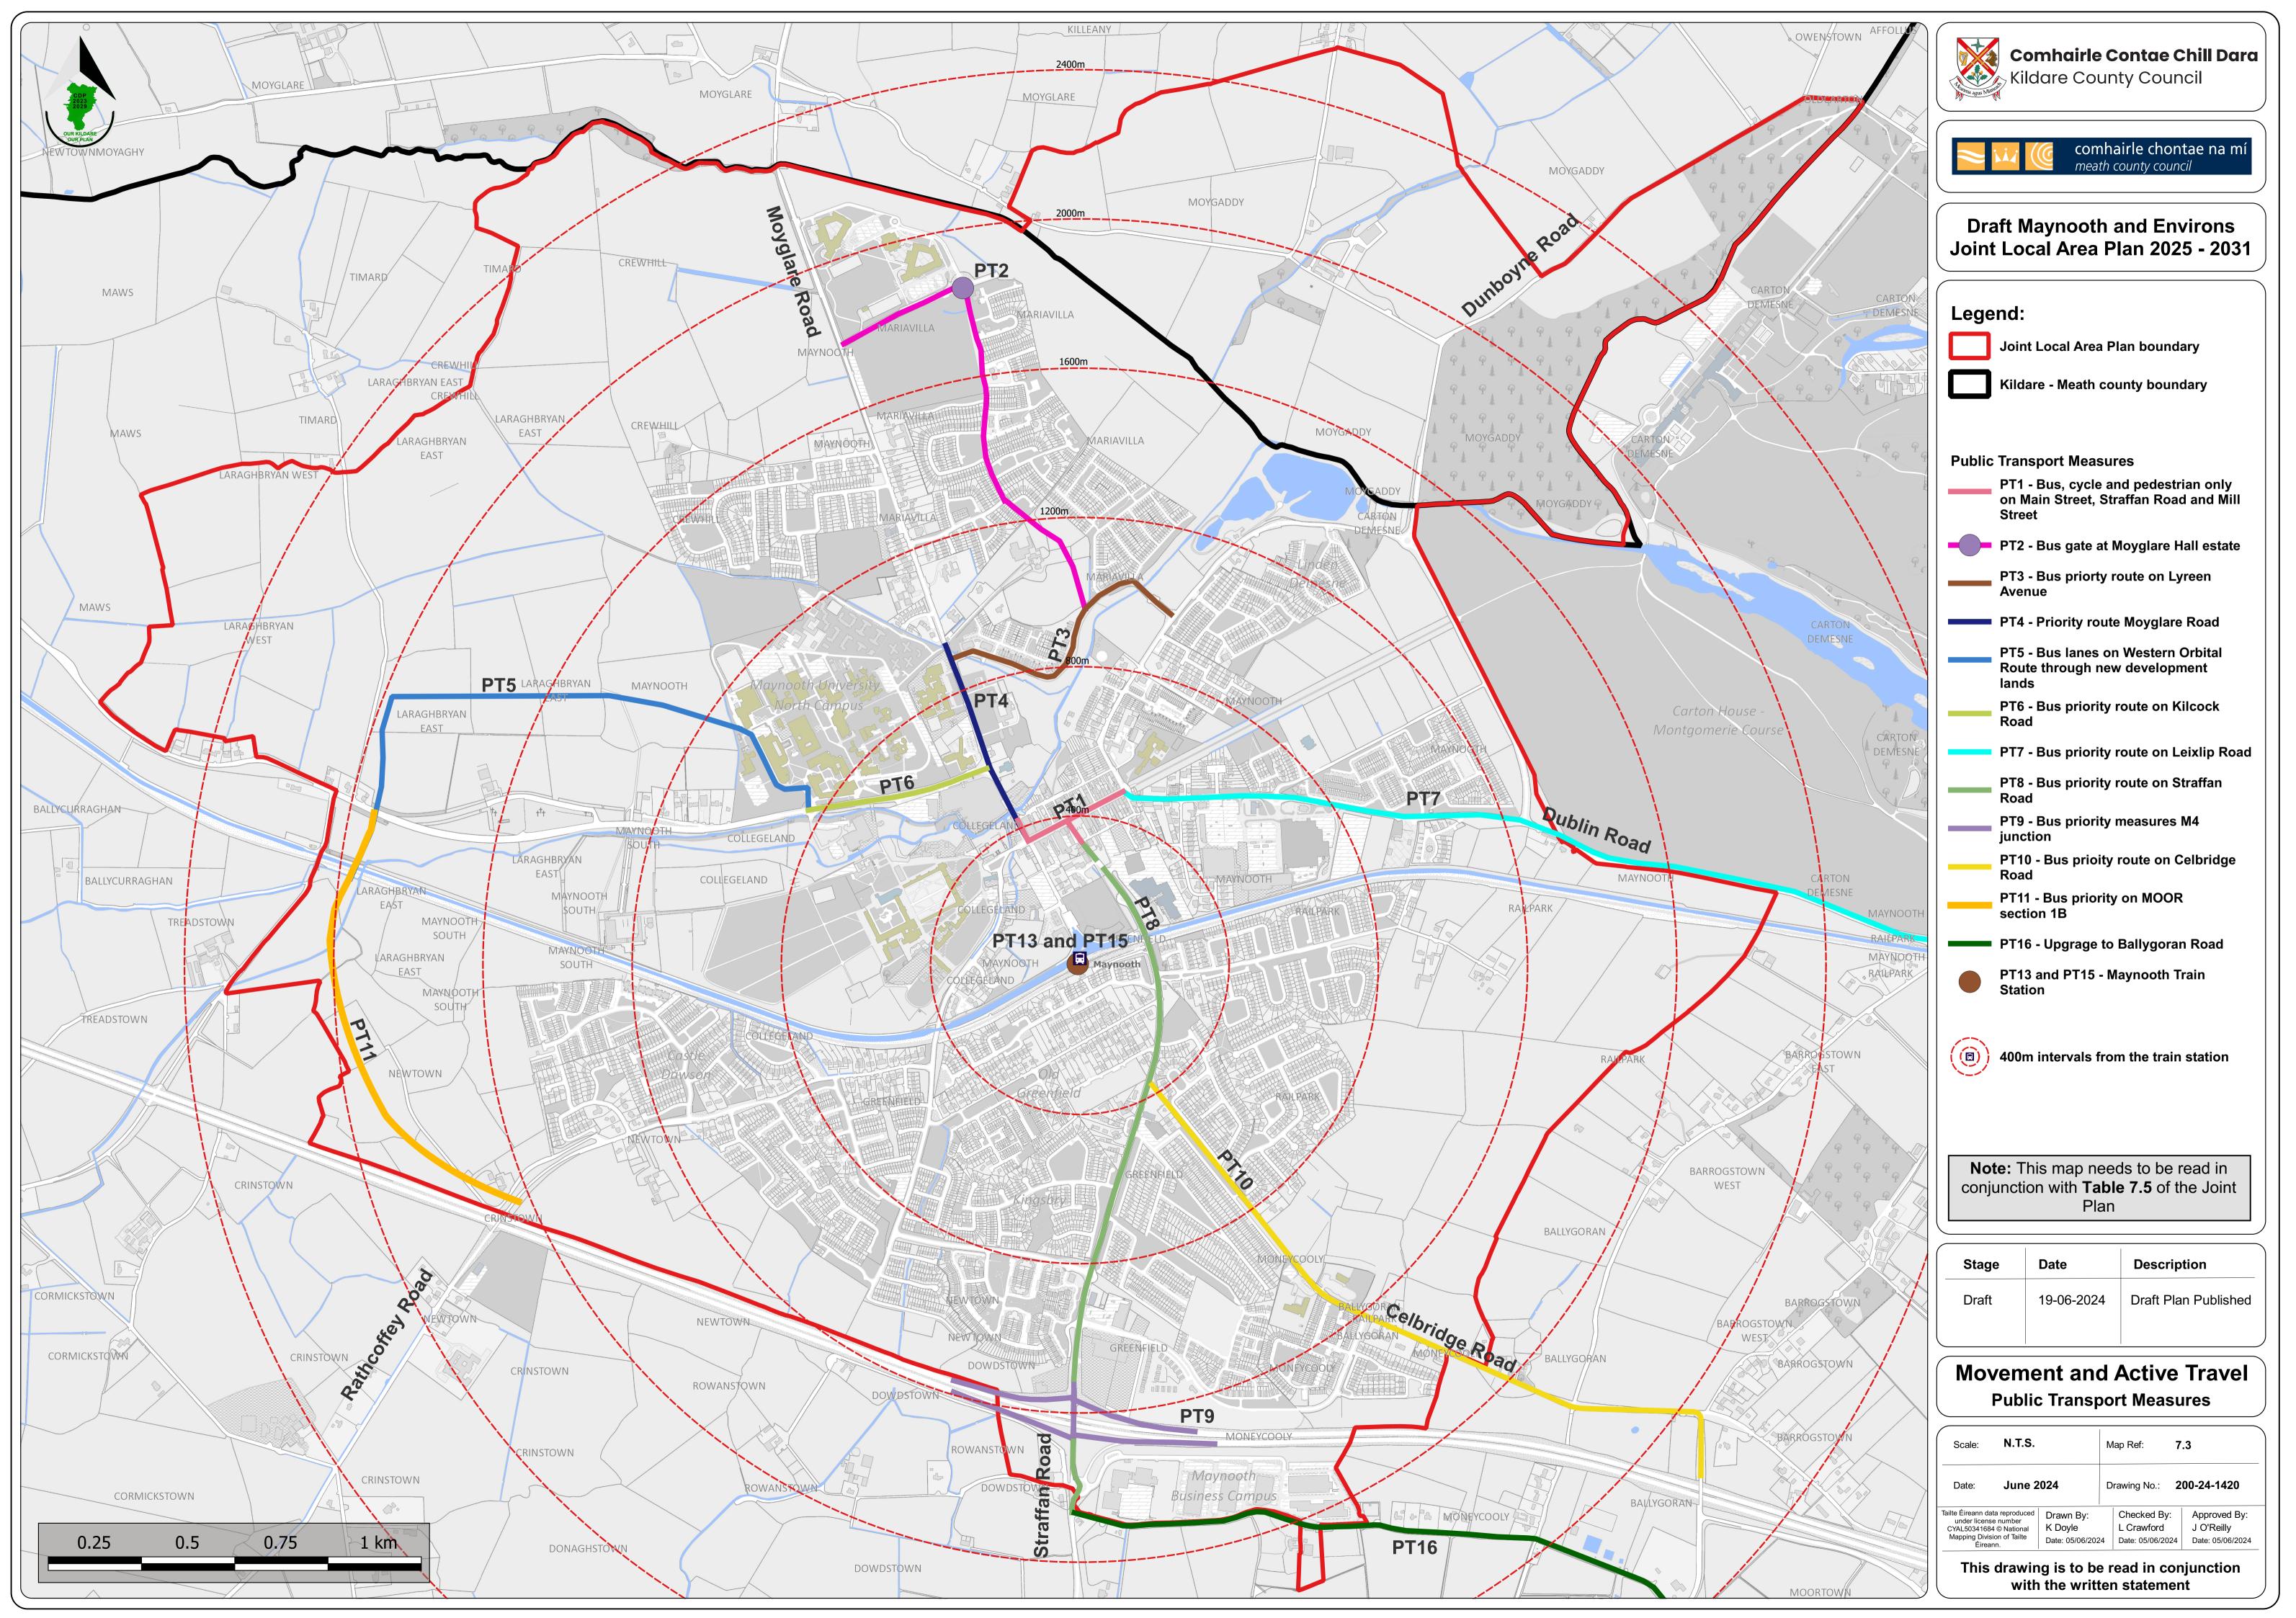

## Maps

| Map 5.1         | Homes and Communities – Strategic Open Space                                |
|-----------------|-----------------------------------------------------------------------------|
| <b>Map 7.1</b>  | Movement and Active Travel – Permeability Measures                          |
| <b>Vlap 7.2</b> | Movement and Active Travel – Cycling Measures                               |
| <b>Map 7.3</b>  | Movement and Active Travel – Public Transport Measures                      |
| <b>VIap 7.4</b> | Movement and Active Travel – Road Measures                                  |
| Map 7.5         | Movement and Active Travel – Parking Measures                               |
| <b>Map 8.1</b>  | Built Heritage and Archaeology                                              |
| <b>Vlap 8.2</b> | Built Heritage and Archaeology – Town Centre                                |
| Map 9.1         | Green and Blue Infrastructure                                               |
| <b>Map 10.1</b> | Infrastructure and Environmental Services – Surface Water Management        |
|                 | Strategy                                                                    |
| Map 10.2        | Infrastructure and Environmental Services – Strategic Flood Risk Assessment |
| Map 10.2a       | Infrastructure and Environmental Services – SFRA Land Use Zoning Underlay   |
| <b>Map 11.1</b> | Land Use Zoning                                                             |
| Map 11.2        | Implementation                                                              |