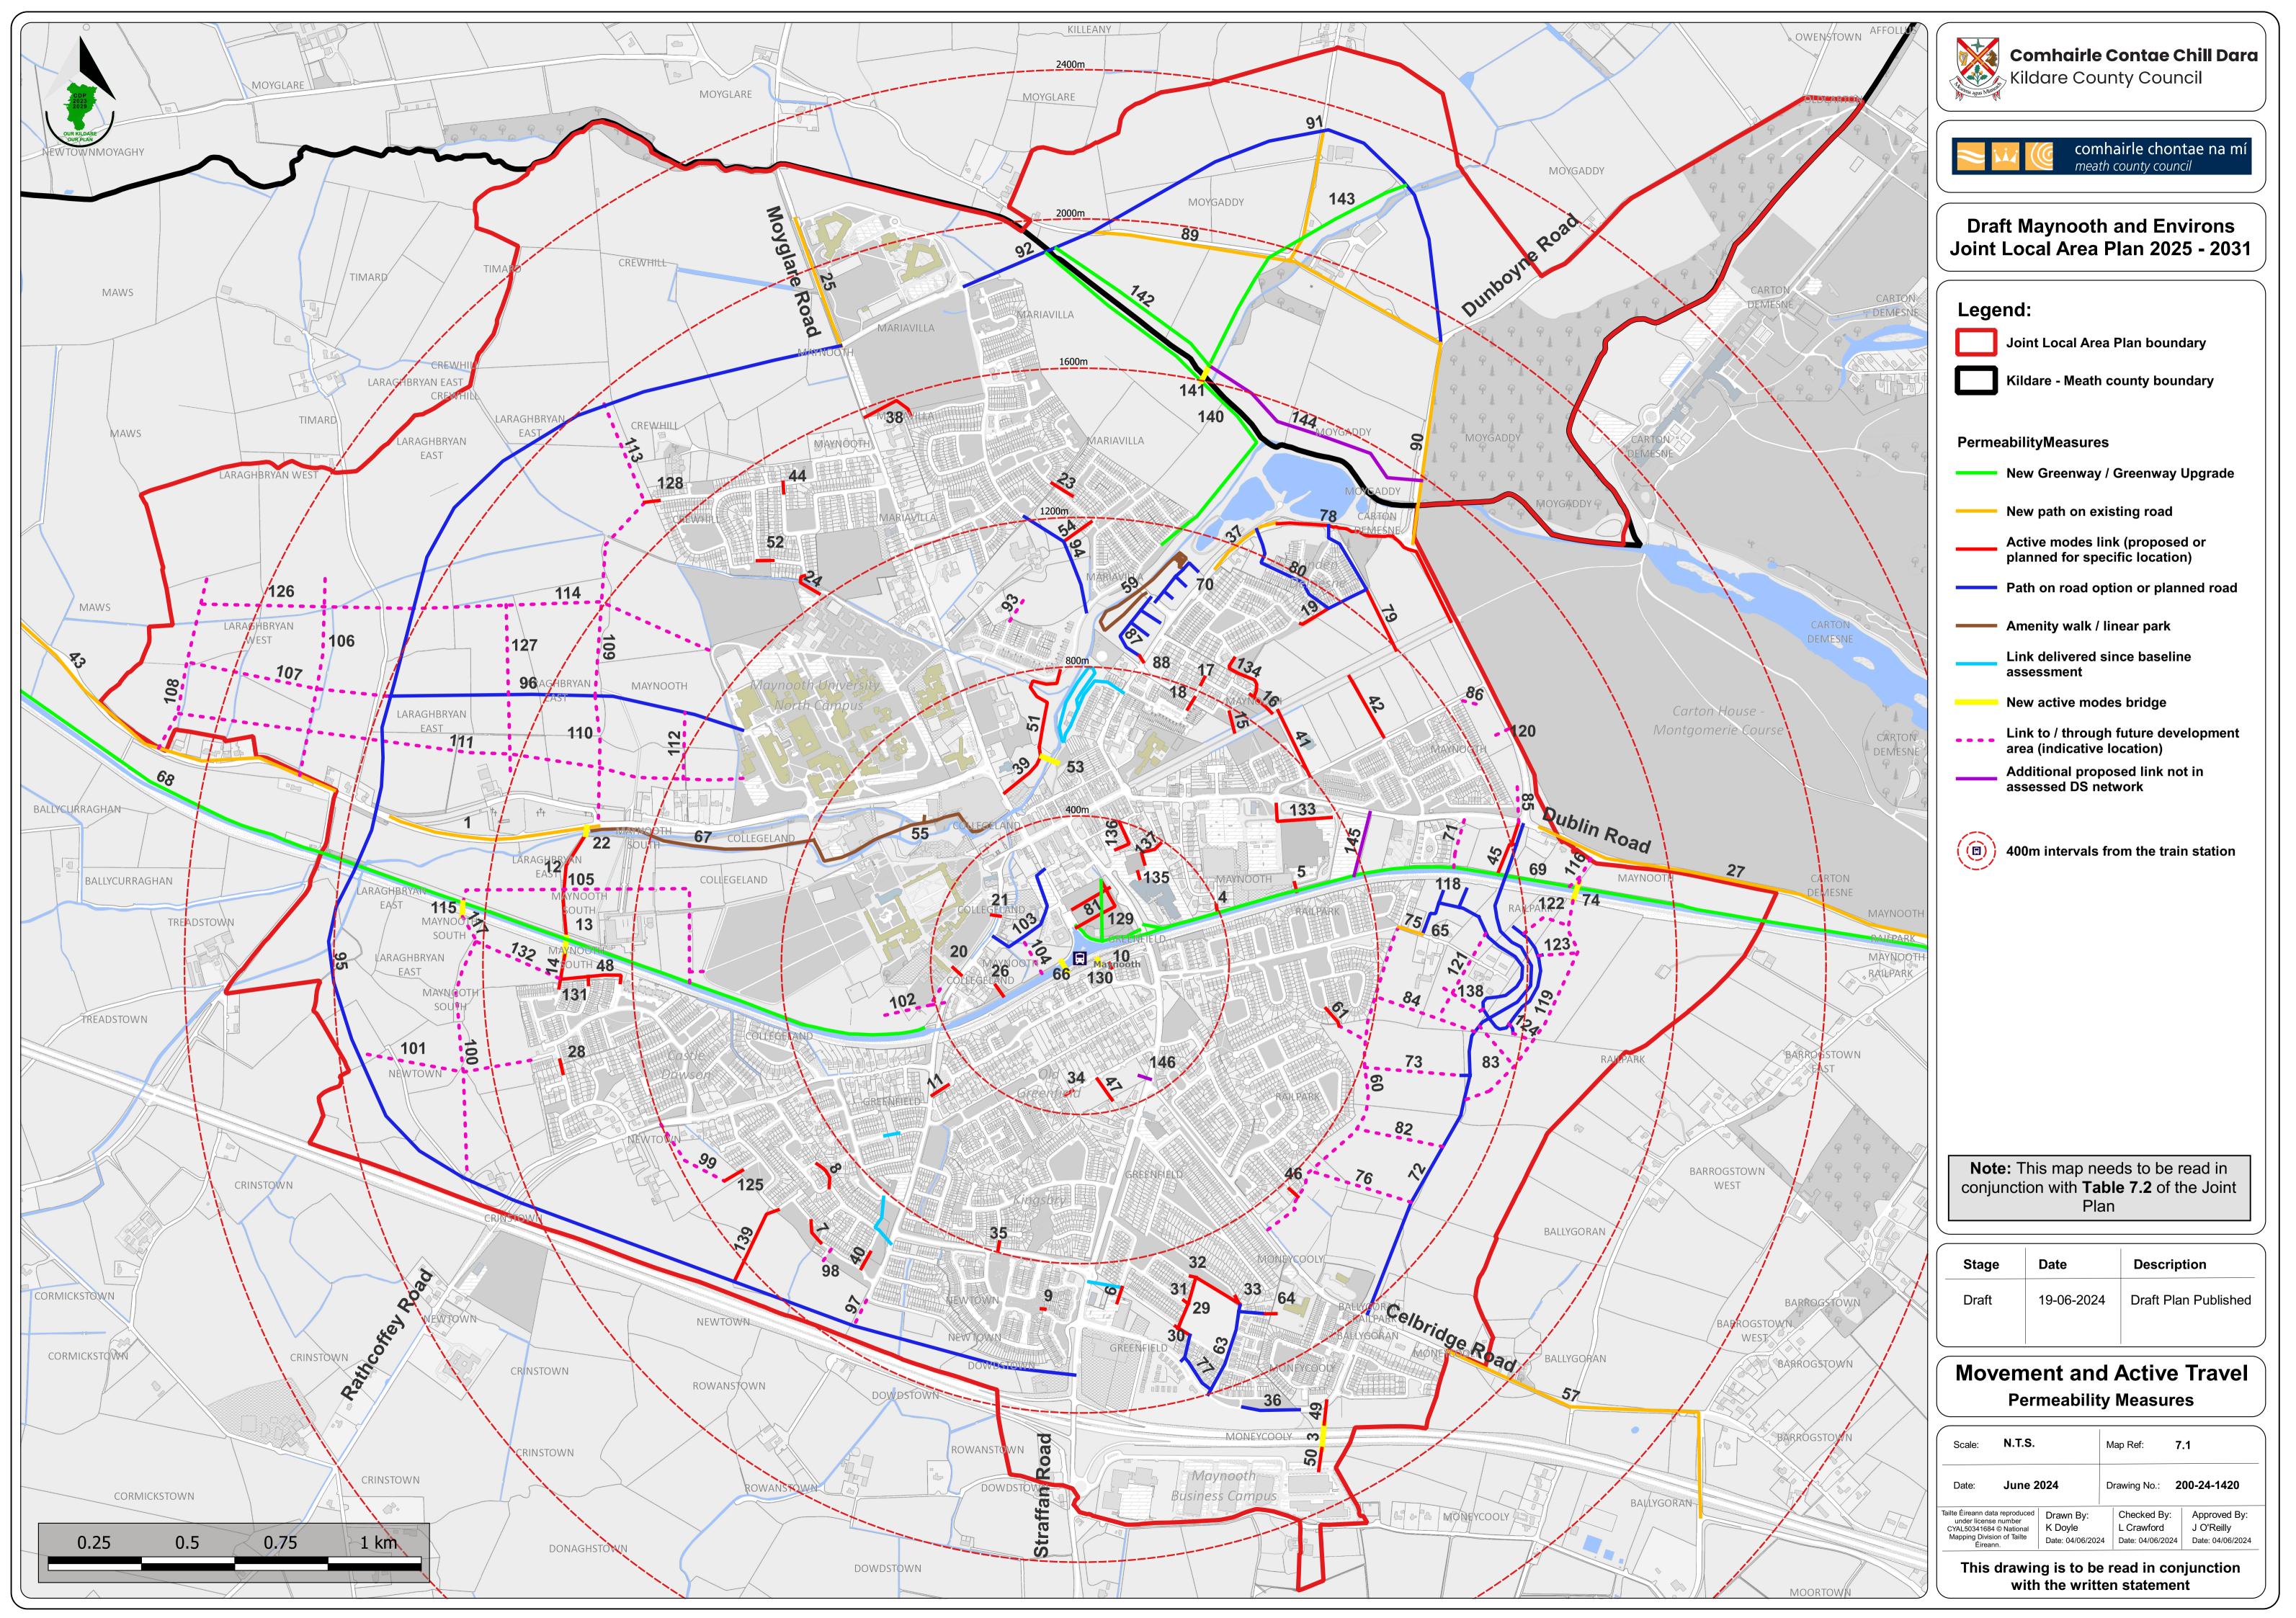

## Maps

| Map 5.1         | Homes and Communities – Strategic Open Space                                |
|-----------------|-----------------------------------------------------------------------------|
| <b>Map 7.1</b>  | Movement and Active Travel – Permeability Measures                          |
| <b>Vlap 7.2</b> | Movement and Active Travel – Cycling Measures                               |
| <b>Map 7.3</b>  | Movement and Active Travel – Public Transport Measures                      |
| <b>VIap 7.4</b> | Movement and Active Travel – Road Measures                                  |
| Map 7.5         | Movement and Active Travel – Parking Measures                               |
| <b>Map 8.1</b>  | Built Heritage and Archaeology                                              |
| <b>Vlap 8.2</b> | Built Heritage and Archaeology – Town Centre                                |
| Map 9.1         | Green and Blue Infrastructure                                               |
| <b>Map 10.1</b> | Infrastructure and Environmental Services – Surface Water Management        |
|                 | Strategy                                                                    |
| Map 10.2        | Infrastructure and Environmental Services – Strategic Flood Risk Assessment |
| Map 10.2a       | Infrastructure and Environmental Services – SFRA Land Use Zoning Underlay   |
| <b>Map 11.1</b> | Land Use Zoning                                                             |
| Map 11.2        | Implementation                                                              |