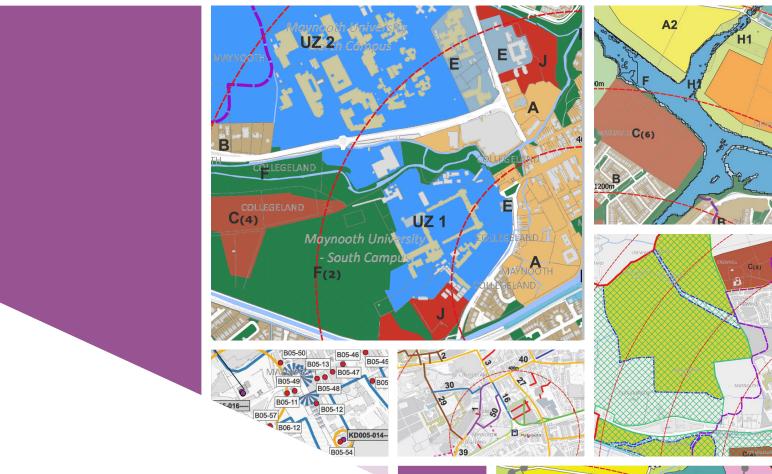

## Maps

| Map 5.1         | Homes and Communities – Strategic Open Space                                |
|-----------------|-----------------------------------------------------------------------------|
| <b>Map 7.1</b>  | Movement and Active Travel – Permeability Measures                          |
| <b>Vlap 7.2</b> | Movement and Active Travel – Cycling Measures                               |
| <b>Map 7.3</b>  | Movement and Active Travel – Public Transport Measures                      |
| <b>VIap 7.4</b> | Movement and Active Travel – Road Measures                                  |
| Map 7.5         | Movement and Active Travel – Parking Measures                               |
| <b>Map 8.1</b>  | Built Heritage and Archaeology                                              |
| <b>Vlap 8.2</b> | Built Heritage and Archaeology – Town Centre                                |
| Map 9.1         | Green and Blue Infrastructure                                               |
| <b>Map 10.1</b> | Infrastructure and Environmental Services – Surface Water Management        |
|                 | Strategy                                                                    |
| Map 10.2        | Infrastructure and Environmental Services – Strategic Flood Risk Assessment |
| Map 10.2a       | Infrastructure and Environmental Services – SFRA Land Use Zoning Underlay   |
| <b>Map 11.1</b> | Land Use Zoning                                                             |
| Map 11.2        | Implementation                                                              |