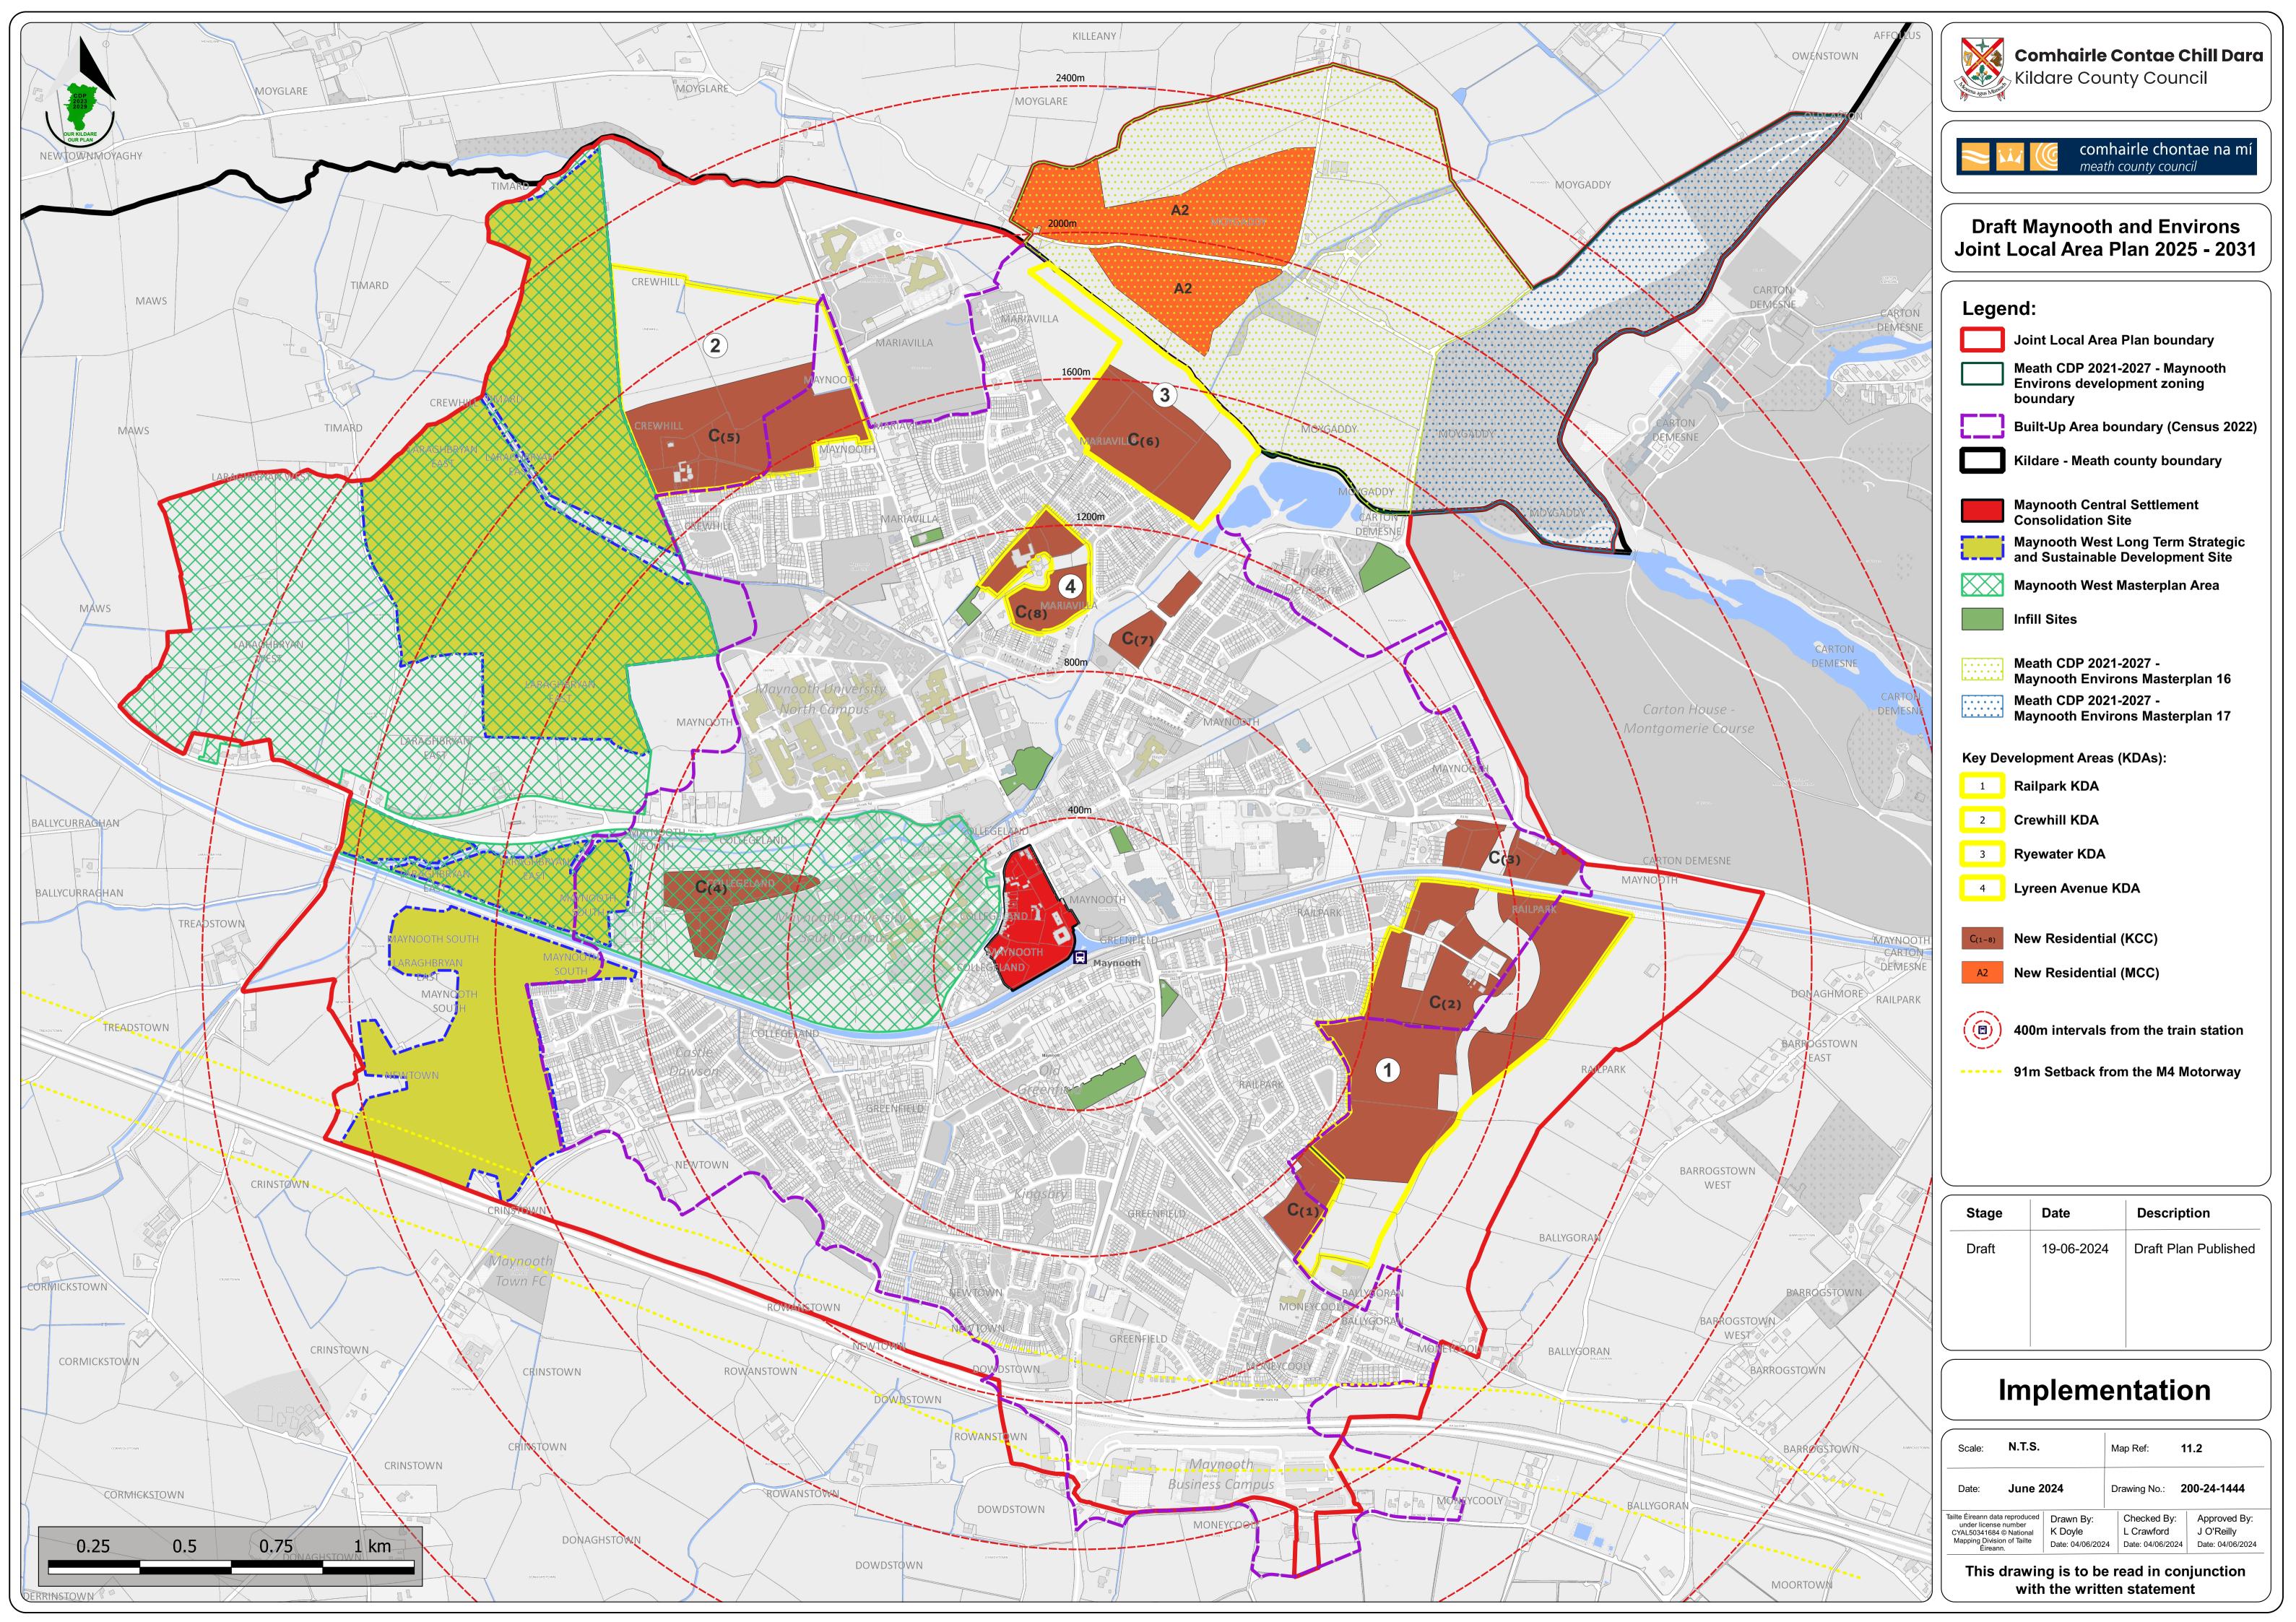

## Maps

| Map 5.1         | Homes and Communities – Strategic Open Space                                |
|-----------------|-----------------------------------------------------------------------------|
| <b>Map 7.1</b>  | Movement and Active Travel – Permeability Measures                          |
| <b>Vlap 7.2</b> | Movement and Active Travel – Cycling Measures                               |
| <b>Map 7.3</b>  | Movement and Active Travel – Public Transport Measures                      |
| <b>VIap 7.4</b> | Movement and Active Travel – Road Measures                                  |
| Map 7.5         | Movement and Active Travel – Parking Measures                               |
| <b>Map 8.1</b>  | Built Heritage and Archaeology                                              |
| <b>Vlap 8.2</b> | Built Heritage and Archaeology – Town Centre                                |
| Map 9.1         | Green and Blue Infrastructure                                               |
| <b>Map 10.1</b> | Infrastructure and Environmental Services – Surface Water Management        |
|                 | Strategy                                                                    |
| Map 10.2        | Infrastructure and Environmental Services – Strategic Flood Risk Assessment |
| Map 10.2a       | Infrastructure and Environmental Services – SFRA Land Use Zoning Underlay   |
| <b>Map 11.1</b> | Land Use Zoning                                                             |
| Map 11.2        | Implementation                                                              |