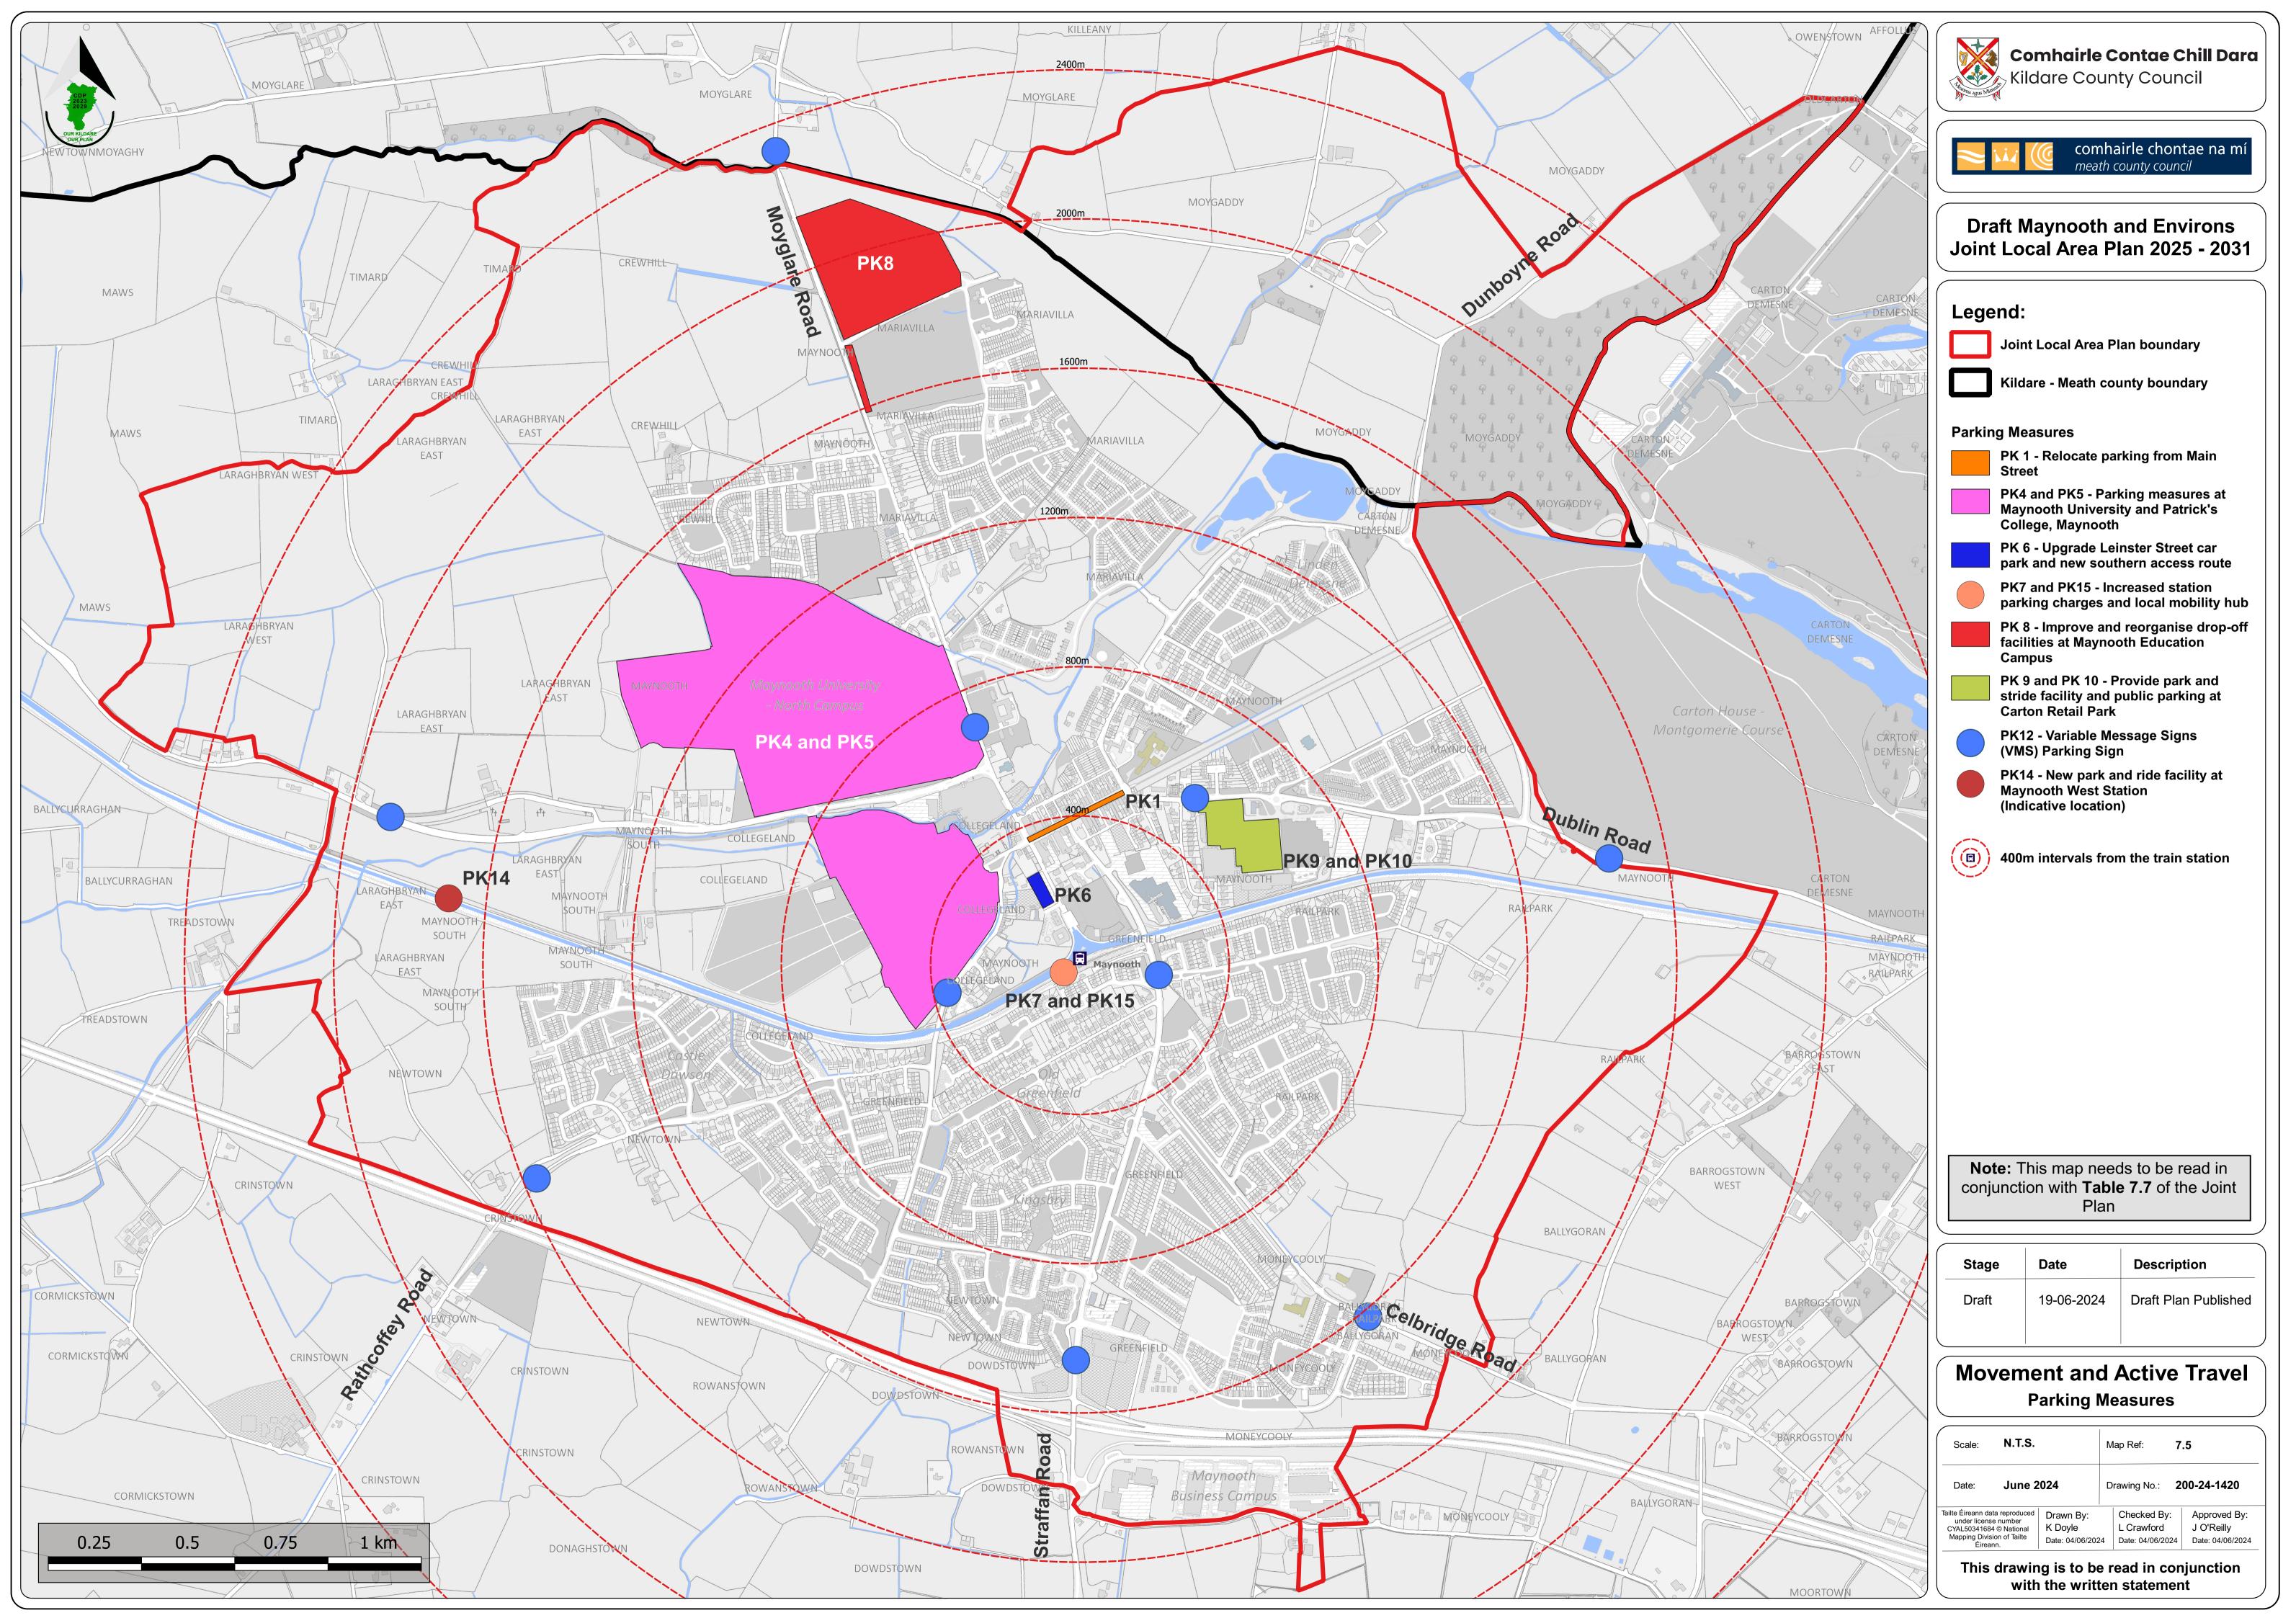

## Maps

| Map 5.1         | Homes and Communities – Strategic Open Space                                |
|-----------------|-----------------------------------------------------------------------------|
| <b>Map 7.1</b>  | Movement and Active Travel – Permeability Measures                          |
| <b>Vlap 7.2</b> | Movement and Active Travel – Cycling Measures                               |
| <b>Map 7.3</b>  | Movement and Active Travel – Public Transport Measures                      |
| <b>VIap 7.4</b> | Movement and Active Travel – Road Measures                                  |
| Map 7.5         | Movement and Active Travel – Parking Measures                               |
| <b>Map 8.1</b>  | Built Heritage and Archaeology                                              |
| <b>Vlap 8.2</b> | Built Heritage and Archaeology – Town Centre                                |
| Map 9.1         | Green and Blue Infrastructure                                               |
| <b>Map 10.1</b> | Infrastructure and Environmental Services – Surface Water Management        |
|                 | Strategy                                                                    |
| Map 10.2        | Infrastructure and Environmental Services – Strategic Flood Risk Assessment |
| Map 10.2a       | Infrastructure and Environmental Services – SFRA Land Use Zoning Underlay   |
| <b>Map 11.1</b> | Land Use Zoning                                                             |
| Map 11.2        | Implementation                                                              |